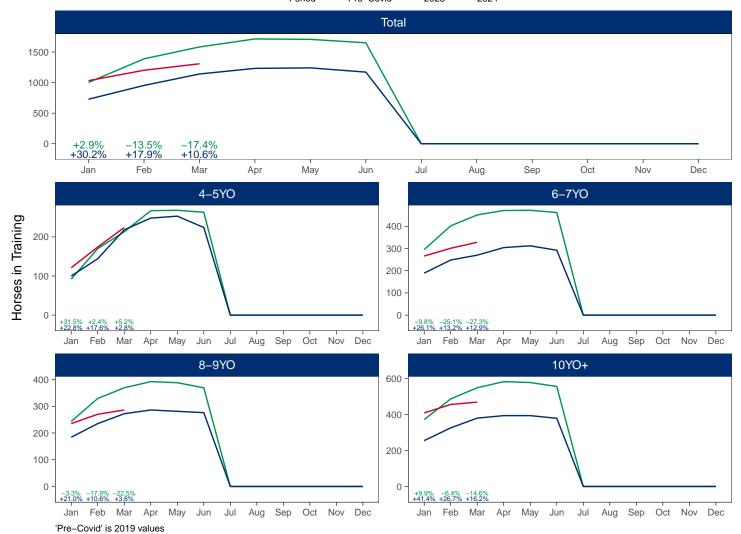

#### **Hunter Chasers**

| AgeCat | Period    | Jan  | Feb  | Mar  | Apr  | May  | Jun  | Jul | Aug | Sep | Oct | Nov | Dec |
|--------|-----------|------|------|------|------|------|------|-----|-----|-----|-----|-----|-----|
|        | 2024      | 121  | 174  | 224  |      |      |      |     |     |     |     |     |     |
| 4-5YO  | 2023      | 100  | 144  | 218  | 248  | 253  | 224  |     |     |     |     |     |     |
|        | Pre-Covid | 92   | 170  | 213  | 267  | 268  | 263  |     |     |     |     |     |     |
|        | 2024      | 266  | 301  | 328  |      |      |      |     |     |     |     |     |     |
| 6-7YO  | 2023      | 189  | 248  | 270  | 304  | 312  | 292  |     |     |     |     |     |     |
|        | Pre-Covid | 295  | 402  | 451  | 471  | 472  | 462  |     |     |     |     |     |     |
|        | 2024      | 235  | 270  | 286  |      |      |      |     |     |     |     |     |     |
| 8-9YO  | 2023      | 184  | 235  | 272  | 286  | 281  | 276  |     |     |     |     |     |     |
|        | Pre-Covid | 243  | 329  | 369  | 392  | 388  | 369  |     |     |     |     |     |     |
|        | 2024      | 409  | 456  | 469  |      |      |      |     |     |     |     |     |     |
| 10YO+  | 2023      | 255  | 326  | 380  | 394  | 394  | 379  |     |     |     |     |     |     |
|        | Pre-Covid | 372  | 487  | 549  | 583  | 578  | 556  |     |     |     |     |     |     |
|        | 2024      | 1031 | 1201 | 1307 |      |      |      |     |     |     |     |     |     |
| Total  | 2023      | 728  | 953  | 1140 | 1232 | 1240 | 1171 |     |     |     |     |     |     |
|        | Pre-Covid | 1002 | 1388 | 1582 | 1713 | 1706 | 1650 |     |     |     |     |     |     |

<sup>&#</sup>x27;Pre-Covid' is 2019 values

## **Monthly Hunter Chasers in Training**