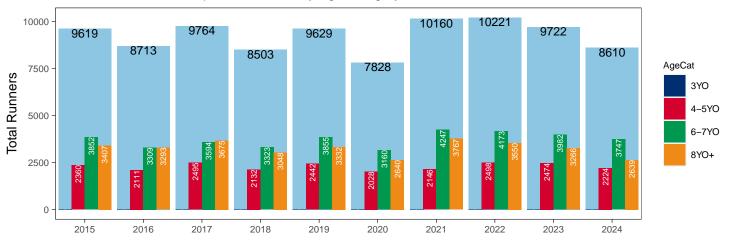

### Jump (including Dual)

| AgeCat | 2015 | 2016 | 2017 | 2018 | 2019 | 2020 | 2021 | 2022 | 2023 | 2024 | vs. Last Year | vs. Pre-Covid |
|--------|------|------|------|------|------|------|------|------|------|------|---------------|---------------|
| 3YO    |      |      |      |      |      |      |      |      |      |      | -11 / -15.7%  | ,             |
| 4-5YO  | 1791 | 1903 | 1946 | 2003 | 1980 | 2122 | 1956 | 2001 | 2110 | 1977 | -133 / -6.3%  | -3 / -0.2%    |
| 6-7YO  | 2107 |      |      |      |      |      |      |      |      |      | +50 / +2.2%   | ,             |
| 8Y0+   | 1827 | 1886 | 1885 | 1924 | 1906 | 1943 | 2287 | 1864 | 1819 | 1775 | -44 / -2.4%   | -131 / -6.9%  |
| Total  | 5802 | 5881 | 5830 | 6159 | 6133 | 6420 | 6808 | 6168 | 6254 | 6116 | -138 / -2.2%  | -17 / -0.3%   |

## **Snapshot of Jump Horses in Training in March**

Jump Horses in Training in March, shown by Age