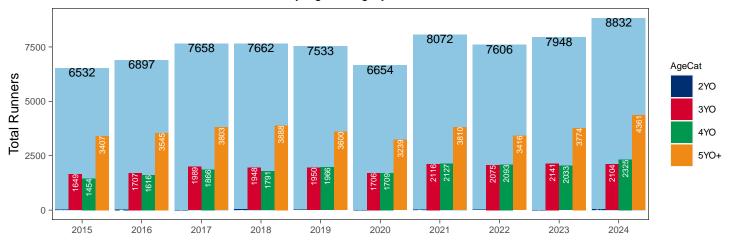

#### Flat (including Dual)

| AgeCat | 2015 | 2016 | 2017  | 2018  | 2019  |       |      |      | 2023 | 2024 | vs. Last Year | vs. Pre-Covid |
|--------|------|------|-------|-------|-------|-------|------|------|------|------|---------------|---------------|
| 2YO    | 2974 | 2919 | 2977  | 2802  | 2739  | 2551  | 2466 | 2588 | 2459 | 2334 | -125 / -5.1%  | -405 / -14.8% |
| 3YO    | 2980 | 3147 | 3184  | 3387  | 3276  | 3398  | 3226 | 3234 | 3179 | 3019 | -160 / -5.0%  | -257 / -7.8%  |
| 4YO    | 1434 | 1487 | 1600  | 1693  | 1706  | 1644  | 1702 | 1698 | 1638 | 1688 | +50 / +3.1%   | -18 / -1.1%   |
| 5YO+   | 2260 | 2253 | 2372  | 2676  | 2373  | 2433  | 2368 | 2301 | 2404 | 2455 | +51 / +2.1%   | +82 / +3.5%   |
| Total  | 9648 | 9806 | 10133 | 10558 | 10094 | 10026 | 9762 | 9821 | 9680 | 9496 | -184 / -1.9%  | -598 / -5.9%  |

## **Snapshot of Flat Horses in Training in March**

Flat Horses in Training in March, shown by Age