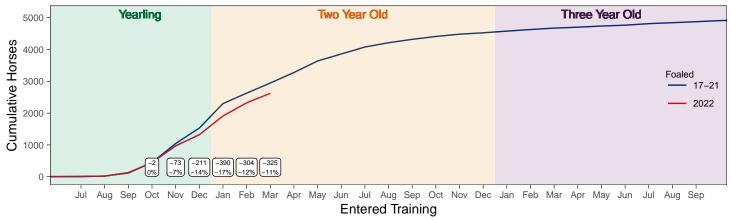

This report does not count any horses that are temporarily racing abroad for GB Trainers at the time of reporting.

Yearlings are not included in total counts of flat and/or dual horses but will be sometimes shown separately for information purposes.

Yearlings and two-year-olds are not included in total counts of jump horses or counts of jump horses that include dual horses but will be sometimes shown separately for information purposes.

Yearlings, two-year-olds and three-year-olds are not included in total counts of Hunter Chasers but will be sometimes shown separately for information purposes.

Yearlings and two-year-olds in training that are recorded as dual horses have been re-coded as flat horses.

Hunter Chasers are not included in any counts of Jump Horses or Total figures but will be sometimes shown separately for information purposes.