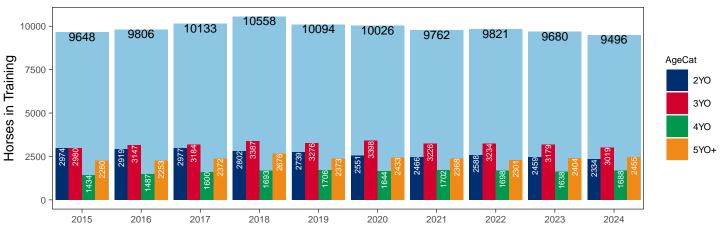

#### Flat (including Dual)

| AgeCat | 2015 | 2016 | 2017  | 2018  | 2019  |       |      |      | 2023 | 2024 | vs. Last Year | vs. Pre-Covid |
|--------|------|------|-------|-------|-------|-------|------|------|------|------|---------------|---------------|
| 2YO    | 2974 | 2919 | 2977  | 2802  | 2739  | 2551  | 2466 | 2588 | 2459 | 2334 | -125 / -5.1%  | -405 / -14.8% |
| 3YO    | 2980 | 3147 | 3184  | 3387  | 3276  | 3398  | 3226 | 3234 | 3179 | 3019 | -160 / -5.0%  | -257 / -7.8%  |
| 4YO    | 1434 | 1487 | 1600  | 1693  | 1706  | 1644  | 1702 | 1698 | 1638 | 1688 | +50 / +3.1%   | -18 / -1.1%   |
| 5YO+   | 2260 | 2253 | 2372  | 2676  | 2373  | 2433  | 2368 | 2301 | 2404 | 2455 | +51 / +2.1%   | +82 / +3.5%   |
| Total  | 9648 | 9806 | 10133 | 10558 | 10094 | 10026 | 9762 | 9821 | 9680 | 9496 | -184 / -1.9%  | -598 / -5.9%  |

## **Snapshot of Flat Horses in Training in March**

Flat Horses in Training in March, shown by Age