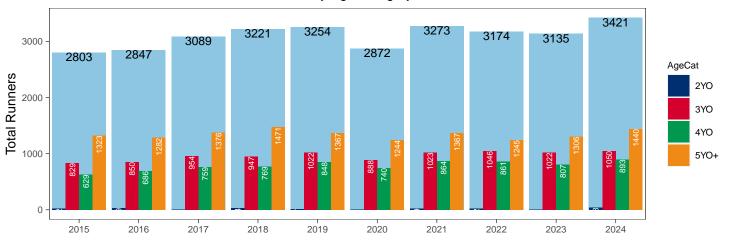

#### Flat (including Dual)

| AgeCat | 2015 | 2016 | 2017  | 2018  | 2019  |       |      |      | 2023 | 2024 | vs. Last Year | vs. Pre-Covid |
|--------|------|------|-------|-------|-------|-------|------|------|------|------|---------------|---------------|
| 2YO    | 2974 | 2919 | 2977  | 2802  | 2739  | 2551  | 2466 | 2588 | 2459 | 2334 | -125 / -5.1%  | -405 / -14.8% |
| 3YO    | 2980 | 3147 | 3184  | 3387  | 3276  | 3398  | 3226 | 3234 | 3179 | 3019 | -160 / -5.0%  | -257 / -7.8%  |
| 4YO    | 1434 | 1487 | 1600  | 1693  | 1706  | 1644  | 1702 | 1698 | 1638 | 1688 | +50 / +3.1%   | -18 / -1.1%   |
| 5YO+   | 2260 | 2253 | 2372  | 2676  | 2373  | 2433  | 2368 | 2301 | 2404 | 2455 | +51 / +2.1%   | +82 / +3.5%   |
| Total  | 9648 | 9806 | 10133 | 10558 | 10094 | 10026 | 9762 | 9821 | 9680 | 9496 | -184 / -1.9%  | -598 / -5.9%  |

<sup>&#</sup>x27;vs. Pre-Covid' is comparison between 2024 and 2019

## **Snapshot of Flat Horses in Training in March**

Flat Horses in Training in March, shown by Age