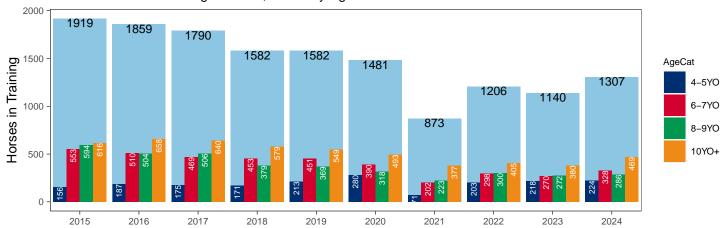

#### **Hunter Chasers**

| AgeCat | 2015 | 2016 | 2017 | 2018 | 2019 | 2020 | 2021 | 2022 | 2023 | 2024 | vs. Last Year | vs. Pre-Covid |
|--------|------|------|------|------|------|------|------|------|------|------|---------------|---------------|
| 4-5YO  | 156  | 187  | 175  | 171  | 213  | 280  | 71   | 203  | 218  | 224  | +6 / +2.8%    | +11 / +5.2%   |
| 6-7YO  | 553  | 510  | 469  | 453  | 451  | 390  | 202  | 298  | 270  | 328  | +58 / +21.5%  | -123 / -27.3% |
| 8-9YO  | 594  | 504  | 506  | 379  | 369  | 318  | 223  | 300  | 272  | 286  | +14 / +5.1%   | -83 / -22.5%  |
| 10YO+  | 616  | 658  | 640  | 579  | 549  | 493  | 377  | 405  | 380  | 469  | +89 / +23.4%  | -80 / -14.6%  |
| Total  | 1919 | 1859 | 1790 | 1582 | 1582 | 1481 | 873  | 1206 | 1140 | 1307 | +167 / +14.6% | -275 / -17.4% |

<sup>&#</sup>x27;vs. Pre-Covid' is comparison between 2024 and 2019

# **Snapshot of Hunter Chasers in Training in March**

Hunter Chasers in Training in March, shown by Age