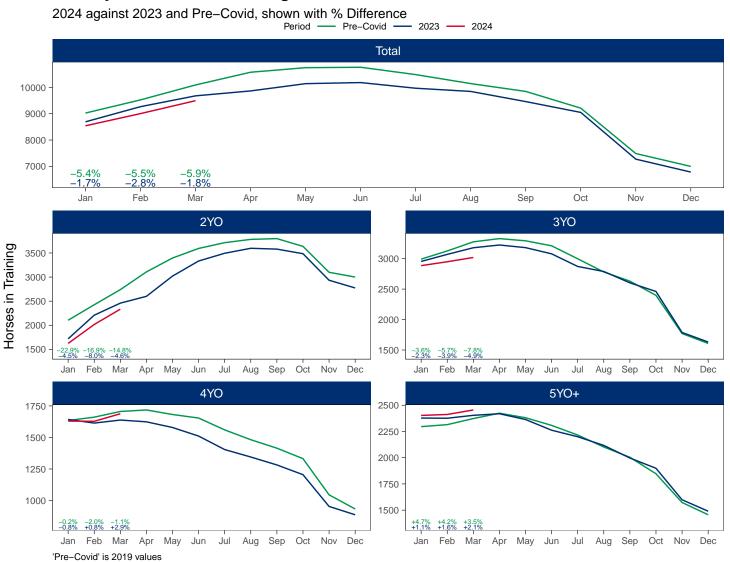

# 2024 Horses in Training versus Previous Years

| Туре   | Period            | Jan            | Feb            | Mar            | Apr            | May            | Jun            | Jul            | Aug            | Sep            | Oct            | Nov            | Dec            |
|--------|-------------------|----------------|----------------|----------------|----------------|----------------|----------------|----------------|----------------|----------------|----------------|----------------|----------------|
|        | 2024              | 8046           | 8503           | 8937           |                |                |                |                |                |                |                |                |                |
| Flat   | 2023              | 8228           | 8813           | 9232           | 9427           | 9698           | 9764           | 9541           | 9402           | 9020           | 8587           | 6804           | 6312           |
|        | Pre-Covid         | 8549           | 9067           | 9638           | 10094          | 10303          | 10322          | 10028          | 9683           | 9391           | 8697           | 6946           | 6488           |
|        | 2024              | 5646           | 5569           | 5557           |                |                |                |                |                |                |                |                |                |
| Jump   | 2023              | 5899           | 5869           | 5806           | 5543           | 4383           | 3207           | 3564           | 4785           | 5330           | 5668           | 5732           | 5687           |
|        | Pre-Covid         | 5648           | 5702           | 5677           | 5261           | 3942           | 3038           | 3527           | 4721           | 5228           | 5655           | 5889           | 5880           |
|        | 2024              | 495            | 502            | 559            |                |                |                |                |                |                |                |                |                |
| Dual   | 2023              | 465            | 456            | 448            | 440            | 446            | 421            | 429            | 446            | 442            | 463            | 470            | 470            |
|        | Pre-Covid         | 477            | 460            | 456            | 484            | 448            | 445            | 460            | 464            | 457            | 516            | 541            | 509            |
|        | 2024              | 1031           | 1201           | 1307           |                |                |                |                |                |                |                |                |                |
| Hunter | 2023              | 728            | 953            | 1140           | 1232           | 1240           | 1171           |                |                |                |                |                |                |
|        | Pre-Covid         | 1002           | 1388           | 1582           | 1713           | 1706           | 1650           |                |                |                |                |                |                |
|        | 2024              | 14187          | 14574          | 15053          |                |                |                |                |                |                |                |                |                |
| Total  | 2023<br>Pre-Covid | 14592<br>14674 | 15138<br>15229 | 15486<br>15771 | 15410<br>15839 | 14527<br>14693 | 13392<br>13805 | 13534<br>14015 | 14633<br>14868 | 14792<br>15076 | 14718<br>14868 | 13006<br>13376 | 12469<br>12877 |

'Pre-Covid' is 2019 values

# **Monthly Horses in Training**

'Pre-Covid' is 2019 values

### Flat (including Dual)

| AgeCat | Period    | Jan  | Feb  | Mar   | Apr   | May   | Jun   | Jul   | Aug   | Sep  | Oct  | Nov  | Dec  |
|--------|-----------|------|------|-------|-------|-------|-------|-------|-------|------|------|------|------|
|        | 2024      | 1623 | 2016 | 2334  |       |       |       |       |       |      |      |      |      |
| 2Y O   | 2023      | 1718 | 2209 | 2459  | 2600  | 3020  | 3333  | 3494  | 3597  | 3580 | 3485 | 2934 | 2774 |
|        | Pre-Covid | 2104 | 2425 | 2739  | 3107  | 3395  | 3594  | 3714  | 3782  | 3798 | 3637 | 3099 | 3000 |
|        | 2024      | 2885 | 2949 | 3019  |       |       |       |       |       |      |      |      |      |
| 3YO    | 2023      | 2954 | 3070 | 3179  | 3224  | 3181  | 3079  | 2872  | 2789  | 2603 | 2461 | 1788 | 1631 |
|        | Pre-Covid | 2992 | 3126 | 3276  | 3329  | 3293  | 3211  | 2998  | 2781  | 2631 | 2397 | 1770 | 1608 |
|        | 2024      | 1630 | 1628 | 1688  |       |       |       |       |       |      |      |      |      |
| 4YO    | 2023      | 1643 | 1614 | 1638  | 1624  | 1579  | 1511  | 1404  | 1345  | 1282 | 1205 | 953  | 887  |
|        | Pre-Covid | 1634 | 1661 | 1706  | 1718  | 1682  | 1654  | 1560  | 1482  | 1415 | 1332 | 1045 | 933  |
|        | 2024      | 2403 | 2412 | 2455  |       |       |       |       |       |      |      |      |      |
| 5YO+   | 2023      | 2378 | 2376 | 2404  | 2419  | 2364  | 2262  | 2200  | 2117  | 1997 | 1899 | 1599 | 1490 |
|        | Pre-Covid | 2296 | 2315 | 2373  | 2424  | 2381  | 2308  | 2216  | 2102  | 2004 | 1847 | 1573 | 1456 |
|        | 2024      | 8541 | 9005 | 9496  |       |       |       |       |       |      |      |      |      |
| Total  | 2023      | 8693 | 9269 | 9680  | 9867  | 10144 | 10185 | 9970  | 9848  | 9462 | 9050 | 7274 | 6782 |
|        | Pre-Covid | 9026 | 9527 | 10094 | 10578 | 10751 | 10767 | 10488 | 10147 | 9848 | 9213 | 7487 | 6997 |

<sup>&#</sup>x27;Pre-Covid' is 2019 values

## **Monthly Flat Horses in Training**