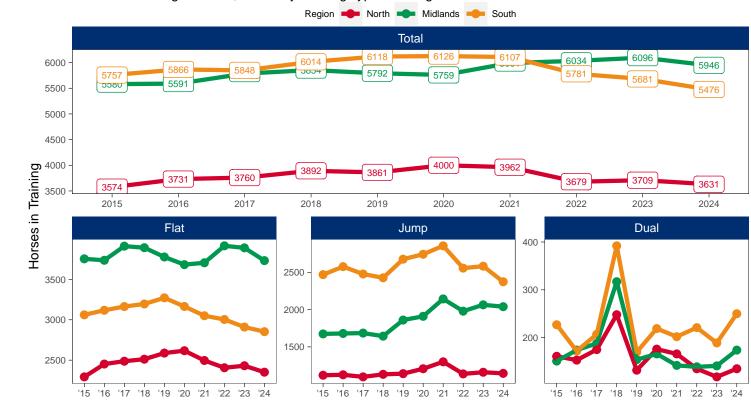

Horses' training locations are defined by the trainers' primary training location. Training regions are defined the same as regions for the Fixture List; 'North' is north of latitude 53.42911, 'South' is south of latitude 51.88002 and 'Midlands' is anywhere in between. Training centres are defined by postcodes and surrounding areas.