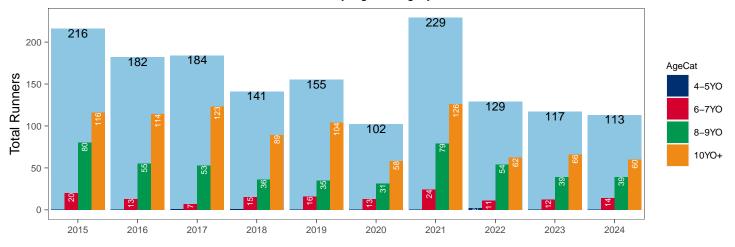

#### **Hunter Chasers**

| AgeCat | 2015 | 2016 | 2017 | 2018 | 2019 | 2020 | 2021 | 2022 | 2023 | 2024 | vs. Last Year | vs. Pre-Covid |
|--------|------|------|------|------|------|------|------|------|------|------|---------------|---------------|
| 4-5YO  | 156  | 187  | 175  | 171  | 213  | 280  | 71   | 203  | 218  | 224  | +6 / +2.8%    | +11 / +5.2%   |
| 6-7YO  | 553  | 510  | 469  | 453  | 451  | 390  | 202  | 298  | 270  | 328  | +58 / +21.5%  | -123 / -27.3% |
| 8-9YO  | 594  | 504  | 506  | 379  | 369  | 318  | 223  | 300  | 272  | 286  | +14 / +5.1%   | -83 / -22.5%  |
| 10YO+  | 616  | 658  | 640  | 579  | 549  | 493  | 377  | 405  | 380  | 469  | +89 / +23.4%  | -80 / -14.6%  |
| Total  | 1919 | 1859 | 1790 | 1582 | 1582 | 1481 | 873  | 1206 | 1140 | 1307 | +167 / +14.6% | -275 / -17.4% |

<sup>&#</sup>x27;vs. Pre-Covid' is comparison between 2024 and 2019

# **Snapshot of Hunter Chasers in Training in March**

Hunter Chasers in Training in March, shown by Age