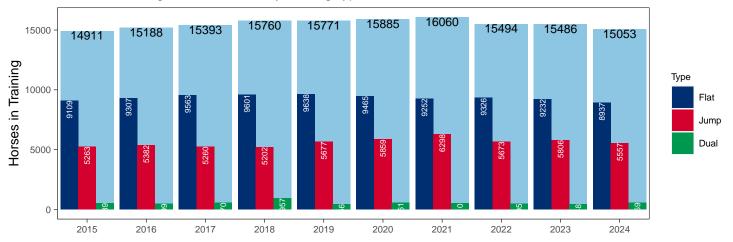

### March 2024 Horses in Training Snapshot versus Previous Years

| Туре   | 2015  | 2016  | 2017  | 2018  | 2019  | 2020  | 2021  | 2022  | 2023  | 2024  | vs. Last Year | vs. Pre-Covid |
|--------|-------|-------|-------|-------|-------|-------|-------|-------|-------|-------|---------------|---------------|
| Flat   | 9109  | 9307  | 9563  | 9601  | 9638  | 9465  | 9252  | 9326  | 9232  | 8937  | -295 / -3.2%  | -701 / -7.3%  |
| Jump   | 5263  | 5382  | 5260  | 5202  | 5677  | 5859  | 6298  | 5673  | 5806  | 5557  | -249 / -4.3%  | -120 / -2.1%  |
| Dual   | 539   | 499   | 570   | 957   | 456   | 561   | 510   | 495   | 448   | 559   | +111 / +24.8% | +103 / +22.6% |
| Hunter | 1919  | 1859  | 1790  | 1582  | 1582  | 1481  | 873   | 1206  | 1140  | 1307  | +167 / +14.6% | -275 / -17.4% |
| Total  | 14911 | 15188 | 15393 | 15760 | 15771 | 15885 | 16060 | 15494 | 15486 | 15053 | -433 / -2.8%  | -718 / -4.6%  |

#### **Snapshot of Total Horses in Training in March**

Horses in Training in March, shown by Training Type