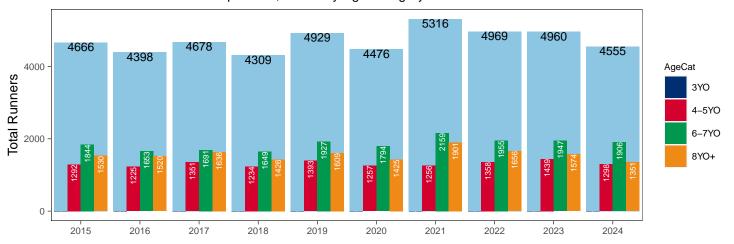

### Jump (including Dual)

| AgeCat | 2015 | 2016 | 2017 | 2018 | 2019 | 2020 | 2021 | 2022 | 2023 | 2024 | vs. Last Year | vs. Pre-Covid |
|--------|------|------|------|------|------|------|------|------|------|------|---------------|---------------|
| 3YO    |      |      |      |      |      |      |      |      |      |      | -11 / -15.7%  | ,             |
| 4-5YO  | 1791 | 1903 | 1946 | 2003 | 1980 | 2122 | 1956 | 2001 | 2110 | 1977 | -133 / -6.3%  | -3 / -0.2%    |
| 6-7YO  | 2107 |      |      |      |      |      |      |      |      |      | +50 / +2.2%   | ,             |
| 8Y0+   | 1827 | 1886 | 1885 | 1924 | 1906 | 1943 | 2287 | 1864 | 1819 | 1775 | -44 / -2.4%   | -131 / -6.9%  |
| Total  | 5802 | 5881 | 5830 | 6159 | 6133 | 6420 | 6808 | 6168 | 6254 | 6116 | -138 / -2.2%  | -17 / -0.3%   |

<sup>&#</sup>x27;vs. Pre-Covid' is comparison between 2024 and 2019

## **Snapshot of Jump Horses in Training in March**

Jump Horses in Training in March, shown by Age