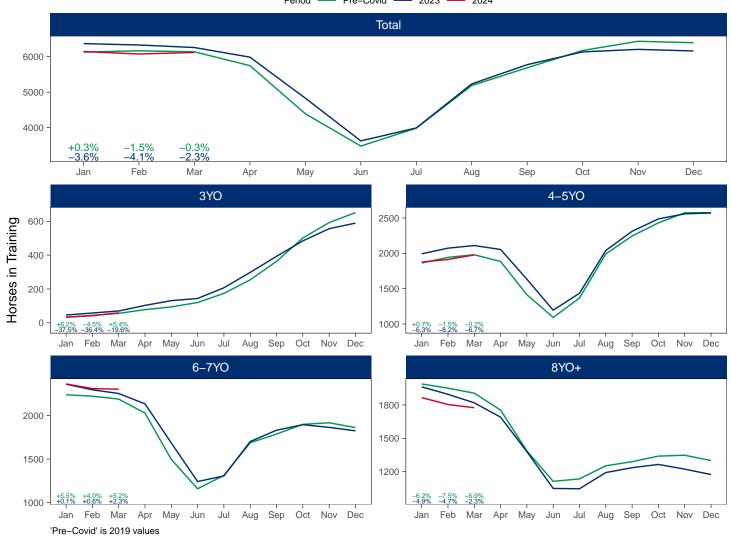

# 2024 Horses in Training versus Previous Years

| Туре   | Period            | Jan            | Feb            | Mar            | Apr            | May            | Jun            | Jul            | Aug            | Sep            | Oct            | Nov            | Dec            |
|--------|-------------------|----------------|----------------|----------------|----------------|----------------|----------------|----------------|----------------|----------------|----------------|----------------|----------------|
|        | 2024              | 8046           | 8503           | 8937           |                |                |                |                |                |                |                |                |                |
| Flat   | 2023              | 8228           | 8813           | 9232           | 9427           | 9698           | 9764           | 9541           | 9402           | 9020           | 8587           | 6804           | 6312           |
|        | Pre-Covid         | 8549           | 9067           | 9638           | 10094          | 10303          | 10322          | 10028          | 9683           | 9391           | 8697           | 6946           | 6488           |
|        | 2024              | 5646           | 5569           | 5557           |                |                |                |                |                |                |                |                |                |
| Jump   | 2023              | 5899           | 5869           | 5806           | 5543           | 4383           | 3207           | 3564           | 4785           | 5330           | 5668           | 5732           | 5687           |
|        | Pre-Covid         | 5648           | 5702           | 5677           | 5261           | 3942           | 3038           | 3527           | 4721           | 5228           | 5655           | 5889           | 5880           |
|        | 2024              | 495            | 502            | 559            |                |                |                |                |                |                |                |                |                |
| Dual   | 2023              | 465            | 456            | 448            | 440            | 446            | 421            | 429            | 446            | 442            | 463            | 470            | 470            |
|        | Pre-Covid         | 477            | 460            | 456            | 484            | 448            | 445            | 460            | 464            | 457            | 516            | 541            | 509            |
|        | 2024              | 1031           | 1201           | 1307           |                |                |                |                |                |                |                |                |                |
| Hunter | 2023              | 728            | 953            | 1140           | 1232           | 1240           | 1171           |                |                |                |                |                |                |
|        | Pre-Covid         | 1002           | 1388           | 1582           | 1713           | 1706           | 1650           |                |                |                |                |                |                |
|        | 2024              | 14187          | 14574          | 15053          |                |                |                |                |                |                |                |                |                |
| Total  | 2023<br>Pre-Covid | 14592<br>14674 | 15138<br>15229 | 15486<br>15771 | 15410<br>15839 | 14527<br>14693 | 13392<br>13805 | 13534<br>14015 | 14633<br>14868 | 14792<br>15076 | 14718<br>14868 | 13006<br>13376 | 12469<br>12877 |

'Pre-Covid' is 2019 values

# **Monthly Horses in Training**

'Pre-Covid' is 2019 values

### Flat (including Dual)

| AgeCat | Period    | Jan  | Feb  | Mar   | Apr   | May   | Jun   | Jul   | Aug   | Sep  | Oct  | Nov  | Dec  |
|--------|-----------|------|------|-------|-------|-------|-------|-------|-------|------|------|------|------|
|        | 2024      | 1623 | 2016 | 2334  |       |       |       |       |       |      |      |      |      |
| 2Y O   | 2023      | 1718 | 2209 | 2459  | 2600  | 3020  | 3333  | 3494  | 3597  | 3580 | 3485 | 2934 | 2774 |
|        | Pre-Covid | 2104 | 2425 | 2739  | 3107  | 3395  | 3594  | 3714  | 3782  | 3798 | 3637 | 3099 | 3000 |
|        | 2024      | 2885 | 2949 | 3019  |       |       |       |       |       |      |      |      |      |
| 3YO    | 2023      | 2954 | 3070 | 3179  | 3224  | 3181  | 3079  | 2872  | 2789  | 2603 | 2461 | 1788 | 1631 |
|        | Pre-Covid | 2992 | 3126 | 3276  | 3329  | 3293  | 3211  | 2998  | 2781  | 2631 | 2397 | 1770 | 1608 |
|        | 2024      | 1630 | 1628 | 1688  |       |       |       |       |       |      |      |      |      |
| 4YO    | 2023      | 1643 | 1614 | 1638  | 1624  | 1579  | 1511  | 1404  | 1345  | 1282 | 1205 | 953  | 887  |
|        | Pre-Covid | 1634 | 1661 | 1706  | 1718  | 1682  | 1654  | 1560  | 1482  | 1415 | 1332 | 1045 | 933  |
|        | 2024      | 2403 | 2412 | 2455  |       |       |       |       |       |      |      |      |      |
| 5YO+   | 2023      | 2378 | 2376 | 2404  | 2419  | 2364  | 2262  | 2200  | 2117  | 1997 | 1899 | 1599 | 1490 |
|        | Pre-Covid | 2296 | 2315 | 2373  | 2424  | 2381  | 2308  | 2216  | 2102  | 2004 | 1847 | 1573 | 1456 |
|        | 2024      | 8541 | 9005 | 9496  |       |       |       |       |       |      |      |      |      |
| Total  | 2023      | 8693 | 9269 | 9680  | 9867  | 10144 | 10185 | 9970  | 9848  | 9462 | 9050 | 7274 | 6782 |
|        | Pre-Covid | 9026 | 9527 | 10094 | 10578 | 10751 | 10767 | 10488 | 10147 | 9848 | 9213 | 7487 | 6997 |

<sup>&#</sup>x27;Pre-Covid' is 2019 values

## **Monthly Flat Horses in Training**

### Jump (including Dual)

| AgeCat | Period    | Jan  | Feb  | Mar  | Apr  | May  | Jun  | Jul  | Aug  | Sep  | Oct  | Nov  | Dec  |
|--------|-----------|------|------|------|------|------|------|------|------|------|------|------|------|
|        | 2024      | 34   | 42   | 59   |      |      |      |      |      |      |      |      |      |
| 3Y O   | 2023      | 46   | 58   | 70   | 103  | 131  | 144  | 207  | 298  | 393  | 484  | 556  | 589  |
|        | Pre-Covid | 32   | 44   | 56   | 78   | 94   | 120  | 174  | 254  | 363  | 501  | 592  | 651  |
|        | 2024      | 1876 | 1913 | 1977 |      |      |      |      |      |      |      |      |      |
| 4-5YO  | 2023      | 1993 | 2073 | 2110 | 2054 | 1634 | 1195 | 1435 | 2040 | 2312 | 2487 | 2559 | 2570 |
|        | Pre-Covid | 1863 | 1943 | 1980 | 1884 | 1414 | 1093 | 1367 | 1991 | 2245 | 2431 | 2573 | 2576 |
|        | 2024      | 2365 | 2312 | 2305 |      |      |      |      |      |      |      |      |      |
| 6-7YO  | 2023      | 2362 | 2298 | 2255 | 2136 | 1685 | 1241 | 1306 | 1702 | 1832 | 1896 | 1865 | 1825 |
|        | Pre-Covid | 2241 | 2224 | 2191 | 2029 | 1496 | 1158 | 1312 | 1688 | 1788 | 1900 | 1918 | 1863 |
|        | 2024      | 1866 | 1804 | 1775 |      |      |      |      |      |      |      |      |      |
| 40Y8   | 2023      | 1963 | 1896 | 1819 | 1690 | 1379 | 1048 | 1045 | 1191 | 1235 | 1264 | 1222 | 1173 |
|        | Pre-Covid | 1989 | 1951 | 1906 | 1754 | 1386 | 1112 | 1134 | 1252 | 1289 | 1339 | 1347 | 1299 |
|        | 2024      | 6141 | 6071 | 6116 |      |      |      |      |      |      |      |      |      |
| Total  | 2023      | 6364 | 6325 | 6254 | 5983 | 4829 | 3628 | 3993 | 5231 | 5772 | 6131 | 6202 | 6157 |
|        | Pre-Covid | 6125 | 6162 | 6133 | 5745 | 4390 | 3483 | 3987 | 5185 | 5685 | 6171 | 6430 | 6389 |

## **Monthly Jump Horses in Training**