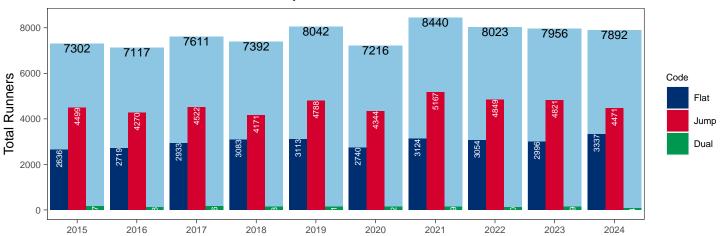

### March 2024 Horses in Training Snapshot versus Previous Years

| Туре   | 2015  | 2016  | 2017  | 2018  | 2019  | 2020  | 2021  | 2022  | 2023  | 2024  | vs. Last Year | vs. Pre-Covid |
|--------|-------|-------|-------|-------|-------|-------|-------|-------|-------|-------|---------------|---------------|
| Flat   | 9109  | 9307  | 9563  | 9601  | 9638  | 9465  | 9252  | 9326  | 9232  | 8937  | -295 / -3.2%  | -701 / -7.3%  |
| Jump   | 5263  | 5382  | 5260  | 5202  | 5677  | 5859  | 6298  | 5673  | 5806  | 5557  | -249 / -4.3%  | -120 / -2.1%  |
| Dual   | 539   | 499   | 570   | 957   | 456   | 561   | 510   | 495   | 448   | 559   | +111 / +24.8% | +103 / +22.6% |
| Hunter | 1919  | 1859  | 1790  | 1582  | 1582  | 1481  | 873   | 1206  | 1140  | 1307  | +167 / +14.6% | -275 / -17.4% |
| Total  | 14911 | 15188 | 15393 | 15760 | 15771 | 15885 | 16060 | 15494 | 15486 | 15053 | -433 / -2.8%  | -718 / -4.6%  |

<sup>&#</sup>x27;vs. Pre-Covid' is comparison between 2024 and 2019