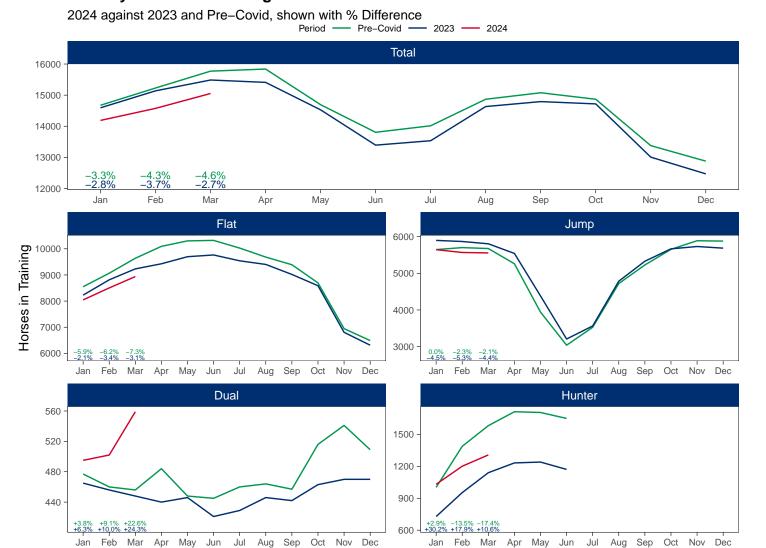

# 2024 Horses in Training versus Previous Years

| Туре   | Period            | Jan            | Feb            | Mar            | Apr            | May            | Jun            | Jul            | Aug            | Sep            | Oct            | Nov            | Dec            |
|--------|-------------------|----------------|----------------|----------------|----------------|----------------|----------------|----------------|----------------|----------------|----------------|----------------|----------------|
|        | 2024              | 8046           | 8503           | 8937           |                |                |                |                |                |                |                |                |                |
| Flat   | 2023              | 8228           | 8813           | 9232           | 9427           | 9698           | 9764           | 9541           | 9402           | 9020           | 8587           | 6804           | 6312           |
|        | Pre-Covid         | 8549           | 9067           | 9638           | 10094          | 10303          | 10322          | 10028          | 9683           | 9391           | 8697           | 6946           | 6488           |
|        | 2024              | 5646           | 5569           | 5557           |                |                |                |                |                |                |                |                |                |
| Jump   | 2023              | 5899           | 5869           | 5806           | 5543           | 4383           | 3207           | 3564           | 4785           | 5330           | 5668           | 5732           | 5687           |
|        | Pre-Covid         | 5648           | 5702           | 5677           | 5261           | 3942           | 3038           | 3527           | 4721           | 5228           | 5655           | 5889           | 5880           |
|        | 2024              | 495            | 502            | 559            |                |                |                |                |                |                |                |                |                |
| Dual   | 2023              | 465            | 456            | 448            | 440            | 446            | 421            | 429            | 446            | 442            | 463            | 470            | 470            |
|        | Pre-Covid         | 477            | 460            | 456            | 484            | 448            | 445            | 460            | 464            | 457            | 516            | 541            | 509            |
|        | 2024              | 1031           | 1201           | 1307           |                |                |                |                |                |                |                |                |                |
| Hunter | 2023              | 728            | 953            | 1140           | 1232           | 1240           | 1171           |                |                |                |                |                |                |
|        | Pre-Covid         | 1002           | 1388           | 1582           | 1713           | 1706           | 1650           |                |                |                |                |                |                |
|        | 2024              | 14187          | 14574          | 15053          |                |                |                |                |                |                |                |                |                |
| Total  | 2023<br>Pre-Covid | 14592<br>14674 | 15138<br>15229 | 15486<br>15771 | 15410<br>15839 | 14527<br>14693 | 13392<br>13805 | 13534<br>14015 | 14633<br>14868 | 14792<br>15076 | 14718<br>14868 | 13006<br>13376 | 12469<br>12877 |

'Pre-Covid' is 2019 values

# **Monthly Horses in Training**

'Pre-Covid' is 2019 values

### Flat (including Dual)

| AgeCat | Period    | Jan  | Feb  | Mar   | Apr   | May   | Jun   | Jul   | Aug   | Sep  | Oct  | Nov  | Dec  |
|--------|-----------|------|------|-------|-------|-------|-------|-------|-------|------|------|------|------|
|        | 2024      | 1623 | 2016 | 2334  |       |       |       |       |       |      |      |      |      |
| 2Y O   | 2023      | 1718 | 2209 | 2459  | 2600  | 3020  | 3333  | 3494  | 3597  | 3580 | 3485 | 2934 | 2774 |
|        | Pre-Covid | 2104 | 2425 | 2739  | 3107  | 3395  | 3594  | 3714  | 3782  | 3798 | 3637 | 3099 | 3000 |
|        | 2024      | 2885 | 2949 | 3019  |       |       |       |       |       |      |      |      |      |
| 3YO    | 2023      | 2954 | 3070 | 3179  | 3224  | 3181  | 3079  | 2872  | 2789  | 2603 | 2461 | 1788 | 1631 |
|        | Pre-Covid | 2992 | 3126 | 3276  | 3329  | 3293  | 3211  | 2998  | 2781  | 2631 | 2397 | 1770 | 1608 |
|        | 2024      | 1630 | 1628 | 1688  |       |       |       |       |       |      |      |      |      |
| 4YO    | 2023      | 1643 | 1614 | 1638  | 1624  | 1579  | 1511  | 1404  | 1345  | 1282 | 1205 | 953  | 887  |
|        | Pre-Covid | 1634 | 1661 | 1706  | 1718  | 1682  | 1654  | 1560  | 1482  | 1415 | 1332 | 1045 | 933  |
|        | 2024      | 2403 | 2412 | 2455  |       |       |       |       |       |      |      |      |      |
| 5YO+   | 2023      | 2378 | 2376 | 2404  | 2419  | 2364  | 2262  | 2200  | 2117  | 1997 | 1899 | 1599 | 1490 |
|        | Pre-Covid | 2296 | 2315 | 2373  | 2424  | 2381  | 2308  | 2216  | 2102  | 2004 | 1847 | 1573 | 1456 |
|        | 2024      | 8541 | 9005 | 9496  |       |       |       |       |       |      |      |      |      |
| Total  | 2023      | 8693 | 9269 | 9680  | 9867  | 10144 | 10185 | 9970  | 9848  | 9462 | 9050 | 7274 | 6782 |
|        | Pre-Covid | 9026 | 9527 | 10094 | 10578 | 10751 | 10767 | 10488 | 10147 | 9848 | 9213 | 7487 | 6997 |

<sup>&#</sup>x27;Pre-Covid' is 2019 values

## **Monthly Flat Horses in Training**

### Jump (including Dual)

| AgeCat | Period    | Jan  | Feb  | Mar  | Apr  | May  | Jun  | Jul  | Aug  | Sep  | Oct  | Nov  | Dec  |
|--------|-----------|------|------|------|------|------|------|------|------|------|------|------|------|
|        | 2024      | 34   | 42   | 59   |      |      |      |      |      |      |      |      |      |
| 3Y O   | 2023      | 46   | 58   | 70   | 103  | 131  | 144  | 207  | 298  | 393  | 484  | 556  | 589  |
|        | Pre-Covid | 32   | 44   | 56   | 78   | 94   | 120  | 174  | 254  | 363  | 501  | 592  | 651  |
|        | 2024      | 1876 | 1913 | 1977 |      |      |      |      |      |      |      |      |      |
| 4-5YO  | 2023      | 1993 | 2073 | 2110 | 2054 | 1634 | 1195 | 1435 | 2040 | 2312 | 2487 | 2559 | 2570 |
|        | Pre-Covid | 1863 | 1943 | 1980 | 1884 | 1414 | 1093 | 1367 | 1991 | 2245 | 2431 | 2573 | 2576 |
|        | 2024      | 2365 | 2312 | 2305 |      |      |      |      |      |      |      |      |      |
| 6-7YO  | 2023      | 2362 | 2298 | 2255 | 2136 | 1685 | 1241 | 1306 | 1702 | 1832 | 1896 | 1865 | 1825 |
|        | Pre-Covid | 2241 | 2224 | 2191 | 2029 | 1496 | 1158 | 1312 | 1688 | 1788 | 1900 | 1918 | 1863 |
|        | 2024      | 1866 | 1804 | 1775 |      |      |      |      |      |      |      |      |      |
| 40Y8   | 2023      | 1963 | 1896 | 1819 | 1690 | 1379 | 1048 | 1045 | 1191 | 1235 | 1264 | 1222 | 1173 |
|        | Pre-Covid | 1989 | 1951 | 1906 | 1754 | 1386 | 1112 | 1134 | 1252 | 1289 | 1339 | 1347 | 1299 |
|        | 2024      | 6141 | 6071 | 6116 |      |      |      |      |      |      |      |      |      |
| Total  | 2023      | 6364 | 6325 | 6254 | 5983 | 4829 | 3628 | 3993 | 5231 | 5772 | 6131 | 6202 | 6157 |
|        | Pre-Covid | 6125 | 6162 | 6133 | 5745 | 4390 | 3483 | 3987 | 5185 | 5685 | 6171 | 6430 | 6389 |

## **Monthly Jump Horses in Training**

#### **Hunter Chasers**

| AgeCat | Period    | Jan  | Feb  | Mar  | Apr  | May  | Jun  | Jul | Aug | Sep | Oct | Nov | Dec |
|--------|-----------|------|------|------|------|------|------|-----|-----|-----|-----|-----|-----|
|        | 2024      | 121  | 174  | 224  |      |      |      |     |     |     |     |     |     |
| 4-5YO  | 2023      | 100  | 144  | 218  | 248  | 253  | 224  |     |     |     |     |     |     |
|        | Pre-Covid | 92   | 170  | 213  | 267  | 268  | 263  |     |     |     |     |     |     |
|        | 2024      | 266  | 301  | 328  |      |      |      |     |     |     |     |     |     |
| 6-7YO  | 2023      | 189  | 248  | 270  | 304  | 312  | 292  |     |     |     |     |     |     |
|        | Pre-Covid | 295  | 402  | 451  | 471  | 472  | 462  |     |     |     |     |     |     |
|        | 2024      | 235  | 270  | 286  |      |      |      |     |     |     |     |     |     |
| 8-9YO  | 2023      | 184  | 235  | 272  | 286  | 281  | 276  |     |     |     |     |     |     |
|        | Pre-Covid | 243  | 329  | 369  | 392  | 388  | 369  |     |     |     |     |     |     |
|        | 2024      | 409  | 456  | 469  |      |      |      |     |     |     |     |     |     |
| 10YO+  | 2023      | 255  | 326  | 380  | 394  | 394  | 379  |     |     |     |     |     |     |
|        | Pre-Covid | 372  | 487  | 549  | 583  | 578  | 556  |     |     |     |     |     |     |
|        | 2024      | 1031 | 1201 | 1307 |      |      |      |     |     |     |     |     |     |
| Total  | 2023      | 728  | 953  | 1140 | 1232 | 1240 | 1171 |     |     |     |     |     |     |
|        | Pre-Covid | 1002 | 1388 | 1582 | 1713 | 1706 | 1650 |     |     |     |     |     |     |

## **Monthly Hunter Chasers in Training**