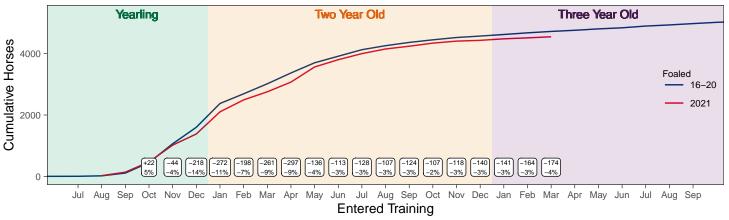

## Horses in Training

Unless otherwise stated, snapshots of Horses in Training will be from the 15th day of the month in question and year to date figures will be up to and including the date titled at the front of the report.

This report does not count any horses that are temporarily racing abroad for GB Trainers at the time of reporting.

Yearlings are not included in total counts of flat and/or dual horses but will be sometimes shown separately for information purposes.

Yearlings and two-year-olds are not included in total counts of jump horses or counts of jump horses that include dual horses but will be sometimes shown separately for information purposes.

Yearlings, two-year-olds and three-year-olds are not included in total counts of Hunter Chasers but will be sometimes shown separately for information purposes.