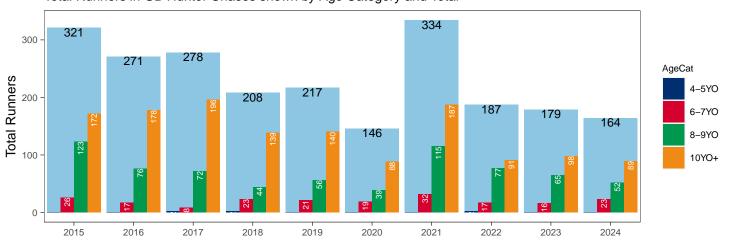

#### **Hunter Chasers**

| AgeCat | 2015 | 2016 | 2017 | 2018 | 2019 | 2020 | 2021 | 2022 | 2023 | 2024 | vs. Last Year | vs. Pre-Covid |
|--------|------|------|------|------|------|------|------|------|------|------|---------------|---------------|
| 4-5YO  | 156  | 187  | 175  | 171  | 213  | 280  | 71   | 203  | 218  | 224  | +6 / +2.8%    | +11 / +5.2%   |
| 6-7YO  | 553  | 510  | 469  | 453  | 451  | 390  | 202  | 298  | 270  | 328  | +58 / +21.5%  | -123 / -27.3% |
| 8-9YO  | 594  | 504  | 506  | 379  | 369  | 318  | 223  | 300  | 272  | 286  | +14 / +5.1%   | -83 / -22.5%  |
| 10YO+  | 616  | 658  | 640  | 579  | 549  | 493  | 377  | 405  | 380  | 469  | +89 / +23.4%  | -80 / -14.6%  |
| Total  | 1919 | 1859 | 1790 | 1582 | 1582 | 1481 | 873  | 1206 | 1140 | 1307 | +167 / +14.6% | -275 / -17.4% |

<sup>&#</sup>x27;vs. Pre-Covid' is comparison between 2024 and 2019

# **Snapshot of Hunter Chasers in Training in March**

Hunter Chasers in Training in March, shown by Age