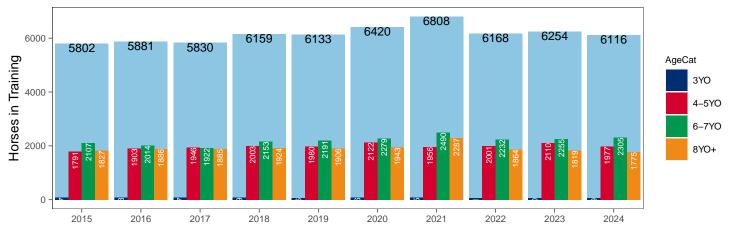

### Jump (including Dual)

| AgeCat | 2015 | 2016 | 2017 | 2018 | 2019 | 2020 | 2021 | 2022 | 2023 | 2024 | vs. Last Year | vs. Pre-Covid |
|--------|------|------|------|------|------|------|------|------|------|------|---------------|---------------|
| 3YO    |      |      |      |      |      |      |      |      |      |      | -11 / -15.7%  | ,             |
| 4-5YO  | 1791 | 1903 | 1946 | 2003 | 1980 | 2122 | 1956 | 2001 | 2110 | 1977 | -133 / -6.3%  | -3 / -0.2%    |
| 6-7YO  | 2107 |      |      |      |      |      |      |      |      |      | +50 / +2.2%   | ,             |
| 8Y0+   | 1827 | 1886 | 1885 | 1924 | 1906 | 1943 | 2287 | 1864 | 1819 | 1775 | -44 / -2.4%   | -131 / -6.9%  |
| Total  | 5802 | 5881 | 5830 | 6159 | 6133 | 6420 | 6808 | 6168 | 6254 | 6116 | -138 / -2.2%  | -17 / -0.3%   |

## **Snapshot of Jump Horses in Training in March**

Jump Horses in Training in March, shown by Age