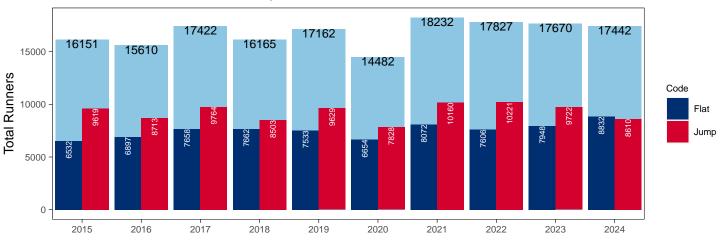

#### Runners

Unless otherwise specified, Total Runners and Individual Runners metrics only counts runners that ran in GB races including any voided races. Withdrawn horses are not included.

Hunter Chases are not included in this section but will be sometimes shown seperately for information purposes.

Total Runners is a count of all runners in races, whilst individual runners only counts each individual horse once.

### March 2024 Horses in Training Snapshot versus Previous Years

| Туре   | 2015  | 2016  | 2017  | 2018  | 2019  | 2020  | 2021  | 2022  | 2023  | 2024  | vs. Last Year | vs. Pre-Covid |
|--------|-------|-------|-------|-------|-------|-------|-------|-------|-------|-------|---------------|---------------|
| Flat   | 9109  | 9307  | 9563  | 9601  | 9638  | 9465  | 9252  | 9326  | 9232  | 8937  | -295 / -3.2%  | -701 / -7.3%  |
| Jump   | 5263  | 5382  | 5260  | 5202  | 5677  | 5859  | 6298  | 5673  | 5806  | 5557  | -249 / -4.3%  | -120 / -2.1%  |
| Dual   | 539   | 499   | 570   | 957   | 456   | 561   | 510   | 495   | 448   | 559   | +111 / +24.8% | +103 / +22.6% |
| Hunter | 1919  | 1859  | 1790  | 1582  | 1582  | 1481  | 873   | 1206  | 1140  | 1307  | +167 / +14.6% | -275 / -17.4% |
| Total  | 14911 | 15188 | 15393 | 15760 | 15771 | 15885 | 16060 | 15494 | 15486 | 15053 | -433 / -2.8%  | -718 / -4.6%  |