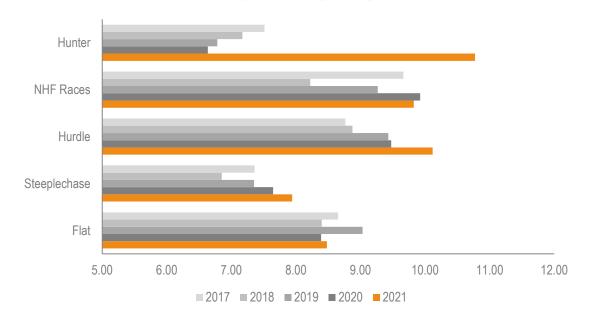

# Average Non-Runners per Race

Average Field Size (by race type)

| Average Field Size (by race type) |       |       |       |       |                |  |
|-----------------------------------|-------|-------|-------|-------|----------------|--|
|                                   | 2017  | 2018  | 2019  | 2020  | 2021           |  |
| Flat                              | 8.65  | 8.40  | 9.03  | 8.39  | 8.48           |  |
| Pattern/Listed                    | 8.67  | 8.40  | 7.78  | 7.83  | 7.67           |  |
| Hcap                              | 9.10  | 8.78  | 9.32  | 8.52  | 8.52           |  |
| WFA Conditions                    | 5.64  | 7.23  | 8.43  | 8.66  | 9.48           |  |
| Maiden                            | 7.80  | 8.13  | 9.54  | 9.26  | 8.48           |  |
| Nov                               |       | 7.11  | 8.24  | 7.67  | 7.78           |  |
| Seller/Claimer                    | 6.97  | 6.50  | 6.59  | 7.04  | 6.60           |  |
| Auction Races                     | 6.75  | 8.06  | 8.09  | 8.05  | 9.38           |  |
| Sales Races                       |       |       |       |       |                |  |
| Steeplechase                      | 7.36  | 6.85  | 7.35  | 7.65  | 7.94           |  |
| Steeple Pattern/Listed            | 10.26 | 9.38  | 9.74  | 9.57  | 8.97           |  |
| Steeple Hcap                      | 7.35  | 6.89  | 7.41  | 7.76  | 8.09           |  |
| Steeple Maiden/Novice             | 4.76  | 4.03  | 4.43  | 3.93  | 4.52           |  |
| Steeple WFA Conditions            | 7.00  | 7.43  | 9.00  | 10.00 | 7.67           |  |
| Hurdle                            | 8.77  | 8.88  | 0.42  | 0.40  | 10.12          |  |
|                                   |       |       | 9.43  | 9.48  |                |  |
| Hurdle Pattern/Listed             | 10.69 | 11.00 | 10.98 | 10.61 | 10.69<br>10.29 |  |
| Hurdle Hcap                       | 8.91  | 9.02  | 9.56  | 9.93  |                |  |
| Hurdle Maiden/Novice              | 8.29  | 8.36  | 9.06  | 8.85  | 9.96           |  |
| Hurdle WFA Conditions             | 4.00  | 4.00  | 4.00  | 6.88  | 7.29           |  |
| Hurdle Seller/Claimer             | 7.58  | 6.90  | 7.60  | 6.80  | 9.29           |  |
| NHF Races                         | 9.66  | 8.22  | 9.27  | 9.92  | 9.83           |  |
| Hunter                            | 7.51  | 7.17  | 6.78  | 6.64  | 10.77          |  |

# **Average Field Size by Race Type**