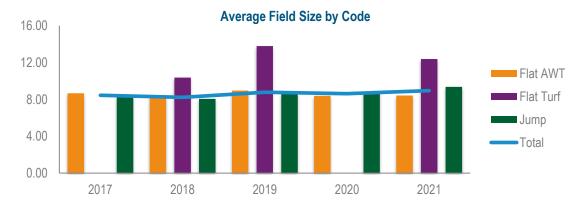

### Average Field Size

| crage i icia oize |      |       |       |      |       |
|-------------------|------|-------|-------|------|-------|
| Code              | 2017 | 2018  | 2019  | 2020 | 2021  |
| Flat AWT          | 8.65 | 8.34  | 8.95  | 8.39 | 8.41  |
| Flat Turf         |      | 10.37 | 13.79 |      | 12.38 |
| Jump              | 8.29 | 8.05  | 8.60  | 8.81 | 9.36  |
| Total             | 8.44 | 8.21  | 8.78  | 8.61 | 8.96  |

# **Average Field Size by Race Type**