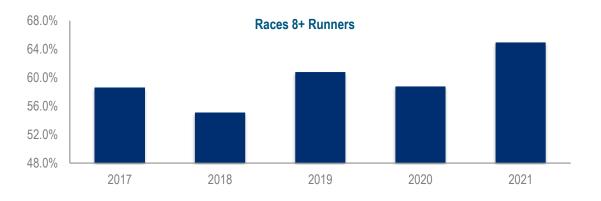

# Races with 8 (or more) Runners

| Code      | 2017  | 2018  | 2019  | 2020  | 2021  |  |  |
|-----------|-------|-------|-------|-------|-------|--|--|
| Flat AWT  | 66.6% | 61.2% | 67.3% | 57.9% | 62.4% |  |  |
| Flat Turf |       | 70.4% | 92.9% |       | 87.5% |  |  |
| Jump      | 52.8% | 49.7% | 55.7% | 59.6% | 66.8% |  |  |
| Total     | 58.6% | 55.1% | 60.8% | 58.8% | 65.0% |  |  |