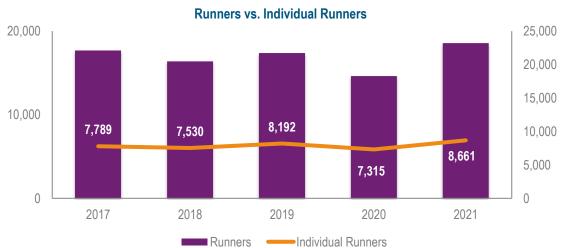

# **Runners**

| Code      | 2017   | 2018   | 2019   | 2020   | 2021   |
|-----------|--------|--------|--------|--------|--------|
| Flat AWT  | 7,658  | 7,382  | 7,340  | 6,654  | 7,874  |
| Flat Turf |        | 280    | 193    |        | 198    |
| Jump      | 10,042 | 8,711  | 9,846  | 7,974  | 10,483 |
| Total     | 17,700 | 16,373 | 17,379 | 14,628 | 18,555 |

# **Individual Runners**

| Code  | 2017  | 2018  | 2019  | 2020  | 2021  |
|-------|-------|-------|-------|-------|-------|
| Flat  | 2,933 | 3,083 | 3,113 | 2,740 | 3,124 |
| Jump  | 4,700 | 4,309 | 4,938 | 4,443 | 5,388 |
| Dual  | 156   | 138   | 141   | 132   | 149   |
| Total | 7,789 | 7,530 | 8,192 | 7,315 | 8,661 |