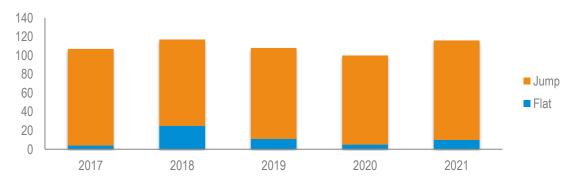

# **Fixtures Run**

Note: includes Additional, Rescheduled & Partially Abandoned fixtures. Flat includes Mixed.

# Races Run

| Code          | 2017  | 2018  | 2019  | 2020  | 2021  |
|---------------|-------|-------|-------|-------|-------|
| Flat AWT      | 885   | 885   | 820   | 793   | 936   |
| Flat Turf     |       | 27    | 14    |       | 16    |
| Steeple Chase | 432   | 383   | 410   | 314   | 377   |
| Hurdle        | 653   | 566   | 613   | 491   | 546   |
| NHF           | 89    | 104   | 90    | 78    | 166   |
| Hunter Chase  | 37    | 29    | 32    | 22    | 31    |
| Total         | 2,096 | 1,994 | 1,979 | 1,698 | 2,072 |