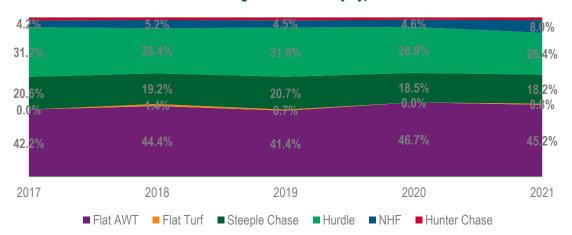

# Races Run

| Code          | 2017  | 2018  | 2019  | 2020  | 2021  |
|---------------|-------|-------|-------|-------|-------|
| Flat AWT      | 885   | 885   | 820   | 793   | 936   |
| Flat Turf     |       | 27    | 14    |       | 16    |
| Steeple Chase | 432   | 383   | 410   | 314   | 377   |
| Hurdle        | 653   | 566   | 613   | 491   | 546   |
| NHF           | 89    | 104   | 90    | 78    | 166   |
| Hunter Chase  | 37    | 29    | 32    | 22    | 31    |
| Total         | 2,096 | 1,994 | 1,979 | 1,698 | 2,072 |

# Percentage of Races Run by Type