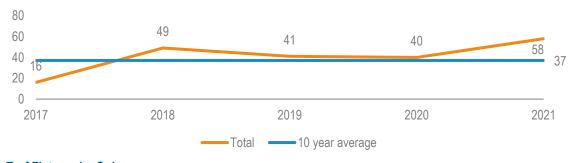

### **Abandonments**

| Code      | 2017 | 2018 | 2019 | 2020 | 2021 |
|-----------|------|------|------|------|------|
| Flat AWT  | 1    | 5    | 8    | 2    | 3    |
| Flat Turf |      |      |      |      |      |
| Jump      | 15   | 44   | 33   | 38   | 55   |
| Total     | 16   | 49   | 41   | 40   | 58   |

Note: Flat includes Mixed meetings. Part abandonments & Covid-19 related abandonments are not included.