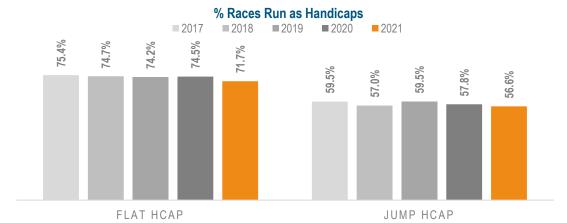

# Races with Odds On and Evens Favourites

| Code  | 2017  | 2018  | 2019  | 2020        | 2021  |
|-------|-------|-------|-------|-------------|-------|
| Flat  | 15.9% | 18.5% | 21.2% | 16.5%       | 18.2% |
| Jump  | 25.5% | 25.9% | 25.8% | 25.8% 23.8% | 22.1% |
| Total | 21.5% | 22.5% | 23.9% | 20.4%       | 20.3% |

# Races with Odds On and Evens Favourites

# **Races with Odds Against Favourites**

| Code  | 2017  | 2018  | 2019  | 2020  | 2021  |
|-------|-------|-------|-------|-------|-------|
| Flat  | 84.1% | 81.5% | 78.8% | 83.5% | 81.8% |
| Jump  | 74.5% | 74.1% | 74.2% | 76.2% | 77.9% |
| Total | 78.5% | 77.5% | 76.1% | 79.6% | 79.7% |

# **Races with Odds Against Favourites**