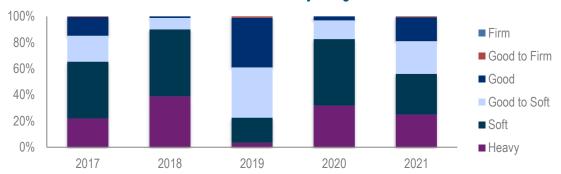

### **Total Abandonments - excl. Covid**

**Turf Fixtures by Going** 

| , and the second | 2017 | 2018 | 2019 | 2020 | 2021 |
|--------------------------------------------------------------------------------------------------------------------------------------------------------------------------------------------------------------------------------------------------------------------------------------------------------------------------------------------------------------------------------------------------------------------------------------------------------------------------------------------------------------------------------------------------------------------------------------------------------------------------------------------------------------------------------------------------------------------------------------------------------------------------------------------------------------------------------------------------------------------------------------------------------------------------------------------------------------------------------------------------------------------------------------------------------------------------------------------------------------------------------------------------------------------------------------------------------------------------------------------------------------------------------------------------------------------------------------------------------------------------------------------------------------------------------------------------------------------------------------------------------------------------------------------------------------------------------------------------------------------------------------------------------------------------------------------------------------------------------------------------------------------------------------------------------------------------------------------------------------------------------------------------------------------------------------------------------------------------------------------------------------------------------------------------------------------------------------------------------------------------------|------|------|------|------|------|
| Firm                                                                                                                                                                                                                                                                                                                                                                                                                                                                                                                                                                                                                                                                                                                                                                                                                                                                                                                                                                                                                                                                                                                                                                                                                                                                                                                                                                                                                                                                                                                                                                                                                                                                                                                                                                                                                                                                                                                                                                                                                                                                                                                           | 0    | 0    | 0    | 0    | 0    |
| Good to Firm                                                                                                                                                                                                                                                                                                                                                                                                                                                                                                                                                                                                                                                                                                                                                                                                                                                                                                                                                                                                                                                                                                                                                                                                                                                                                                                                                                                                                                                                                                                                                                                                                                                                                                                                                                                                                                                                                                                                                                                                                                                                                                                   | 1    | 0    | 2    | 0    | 1    |
| Good                                                                                                                                                                                                                                                                                                                                                                                                                                                                                                                                                                                                                                                                                                                                                                                                                                                                                                                                                                                                                                                                                                                                                                                                                                                                                                                                                                                                                                                                                                                                                                                                                                                                                                                                                                                                                                                                                                                                                                                                                                                                                                                           | 26   | 2    | 65   | 4    | 27   |
| Good to Soft                                                                                                                                                                                                                                                                                                                                                                                                                                                                                                                                                                                                                                                                                                                                                                                                                                                                                                                                                                                                                                                                                                                                                                                                                                                                                                                                                                                                                                                                                                                                                                                                                                                                                                                                                                                                                                                                                                                                                                                                                                                                                                                   | 36   | 14   | 66   | 19   | 37   |
| Soft                                                                                                                                                                                                                                                                                                                                                                                                                                                                                                                                                                                                                                                                                                                                                                                                                                                                                                                                                                                                                                                                                                                                                                                                                                                                                                                                                                                                                                                                                                                                                                                                                                                                                                                                                                                                                                                                                                                                                                                                                                                                                                                           | 79   | 83   | 33   | 67   | 46   |
| Heavy                                                                                                                                                                                                                                                                                                                                                                                                                                                                                                                                                                                                                                                                                                                                                                                                                                                                                                                                                                                                                                                                                                                                                                                                                                                                                                                                                                                                                                                                                                                                                                                                                                                                                                                                                                                                                                                                                                                                                                                                                                                                                                                          | 40   | 63   | 6    | 42   | 37   |

Note: Going taken from last turf race of fixture. Three Jumpers' Bumpers meetings held in 2018, two in 2020.

# % Turf Fixtures by Going