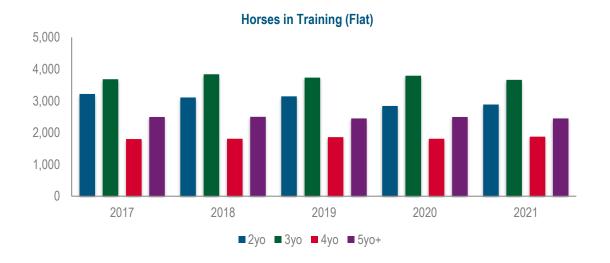

### Flat

| Age   | 2017   | 2018   | 2019   | 2020   | 2021   |
|-------|--------|--------|--------|--------|--------|
| 2yo   | 3,214  | 3,104  | 3,139  | 2,838  | 2,885  |
| 3yo   | 3,681  | 3,836  | 3,727  | 3,789  | 3,657  |
| 4yo   | 1,797  | 1,807  | 1,858  | 1,806  | 1,874  |
| 5yo+  | 2,491  | 2,494  | 2,446  | 2,493  | 2,448  |
| Total | 11,183 | 11,241 | 11,170 | 10,926 | 10,864 |