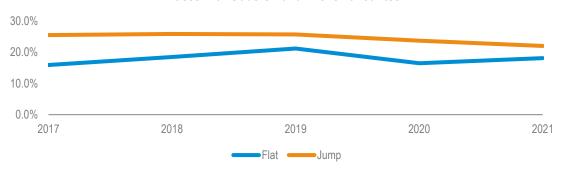

# Races with Odds On and Evens Favourites

| Code  | 2017  | 2018  | 2019  | 2020        | 2021  |
|-------|-------|-------|-------|-------------|-------|
| Flat  | 15.9% | 18.5% | 21.2% | 16.5%       | 18.2% |
| Jump  | 25.5% | 25.9% | 25.8% | 25.8% 23.8% | 22.1% |
| Total | 21.5% | 22.5% | 23.9% | 20.4%       | 20.3% |