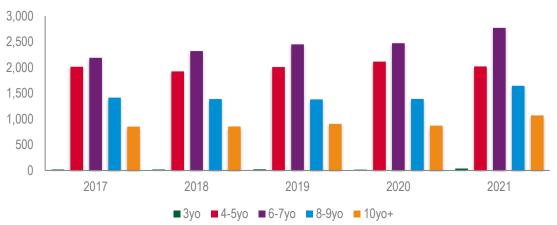

### Jump

| Age   | 2017  | 2018  | 2019  | 2020  | 2021  |
|-------|-------|-------|-------|-------|-------|
| 3yo   | 18    | 16    | 20    | 15    | 36    |
| 4-5yo | 2,013 | 1,924 | 2,006 | 2,112 | 2,019 |
| 6-7yo | 2,187 | 2,318 | 2,450 | 2,471 | 2,768 |
| 8-9yo | 1,414 | 1,384 | 1,378 | 1,390 | 1,642 |
| 10yo+ | 851   | 854   | 905   | 870   | 1,068 |
| Total | 6,483 | 6,496 | 6,759 | 6,858 | 7,533 |

# **Horses in Training (Jump)**