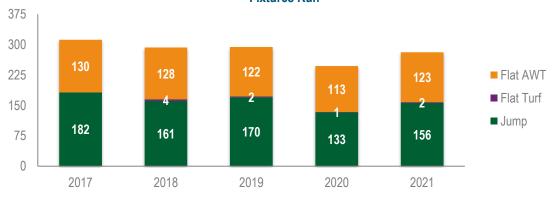

# **Fixtures Run**

Note: includes Additional, Rescheduled & Partially Abandoned fixtures. Flat includes Mixed.