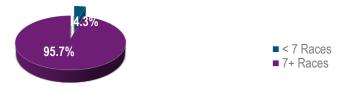

# 7 Race Cards

|           | 2017  | 2018  | 2019  | 2020  | 2021  |
|-----------|-------|-------|-------|-------|-------|
| < 7 Races | 37.2% | 29.0% | 42.2% | 27.5% | 4.3%  |
| 7+ Races  | 62.8% | 71.0% | 57.8% | 72.5% | 95.7% |