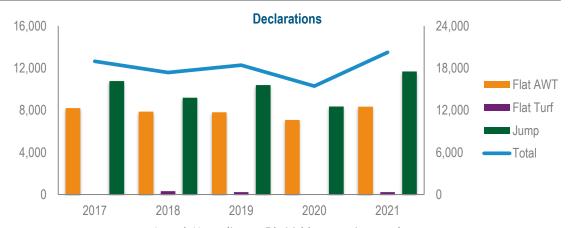

### **Declarations**

| Code      | 2017   | 2018   | 2019   | 2020   | 2021   |
|-----------|--------|--------|--------|--------|--------|
| Flat AWT  | 8,188  | 7,865  | 7,804  | 7,079  | 8,329  |
| Flat Turf |        | 313    | 223    |        | 224    |
| Jump      | 10,756 | 9,184  | 10,381 | 8,347  | 11,676 |
| Total     | 18,944 | 17,362 | 18,408 | 15,426 | 20,229 |