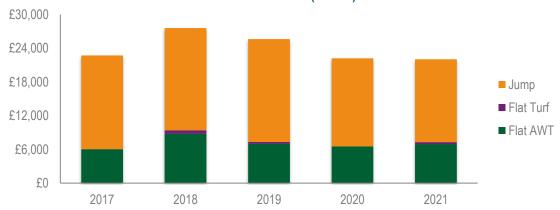

# Total Race Values (£ 000's)

| Code      | 2017   | 2018   | 2019   | 2020   | 2021   |
|-----------|--------|--------|--------|--------|--------|
| Flat AWT  | 6,037  | 8,794  | 7,001  | 6,531  | 6,962  |
| Flat Turf |        | 596    | 320    |        | 329    |
| Jump      | 16,693 | 18,204 | 18,301 | 15,676 | 14,734 |
| Total     | 22,730 | 27,594 | 25,623 | 22,207 | 22,026 |

# 2018 onwards includes Prize Money from the Appearance Money Scheme

# Total Race Values (£ 000's)