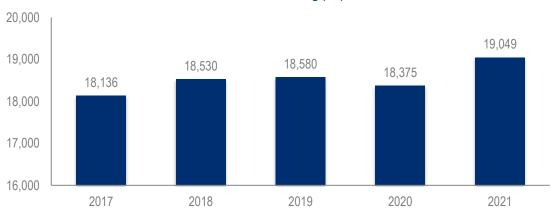

# **Horses in Training (YTD Totals)**

| All   |        |        |        |        |        |
|-------|--------|--------|--------|--------|--------|
| Code  | 2017   | 2018   | 2019   | 2020   | 2021   |
| Flat  | 11,183 | 11,241 | 11,170 | 10,926 | 10,864 |
| Jump  | 6,483  | 6,496  | 6,759  | 6,858  | 7,533  |
| Dual  | 470    | 793    | 651    | 591    | 652    |
| Total | 18,136 | 18,530 | 18,580 | 18,375 | 19,049 |

Note: Excludes Hunters. All HIT Figures are a count of every individual horse registered as in training, year to date. Some horses have been reclassified as Dual if running over both codes in the preceding 90 days.