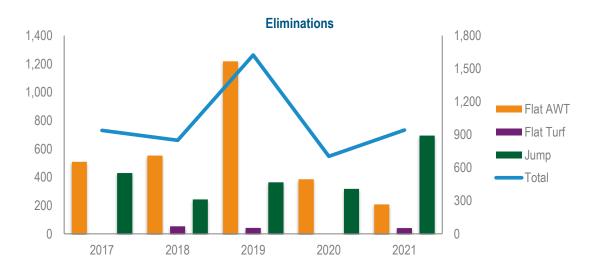

# **Eliminations**

| Code      | 2017 | 2018 | 2019  | 2020 | 2021 |
|-----------|------|------|-------|------|------|
| Flat AWT  | 509  | 553  | 1,218 | 386  | 208  |
| Flat Turf |      | 53   | 42    |      | 41   |
| Jump      | 430  | 243  | 364   | 318  | 694  |
| Total     | 939  | 849  | 1,624 | 704  | 943  |