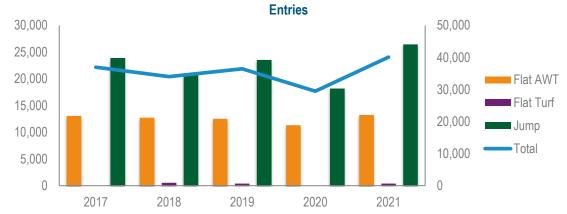

# **Entries**

| Code      | 2017   | 2018   | 2019   | 2020   | 2021   |
|-----------|--------|--------|--------|--------|--------|
| Flat AWT  | 13,064 | 12,713 | 12,516 | 11,306 | 13,231 |
| Flat Turf |        | 538    | 384    |        | 410    |
| Jump      | 23,879 | 20,754 | 23,533 | 18,174 | 26,426 |
| Total     | 36,943 | 34,005 | 36,433 | 29,480 | 40,067 |