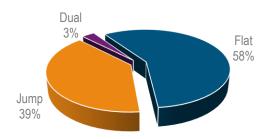

### **Fixtures Scheduled**

| Code      | 2017 | 2018 | 2019 | 2020 | 2021 |
|-----------|------|------|------|------|------|
| Flat AWT  | 131  | 127  | 125  | 109  | 117  |
| Flat Turf |      | 4    | 2    | 1    | 2    |
| Jump      | 196  | 197  | 198  | 164  | 197  |
| Total     | 327  | 328  | 325  | 274  | 316  |