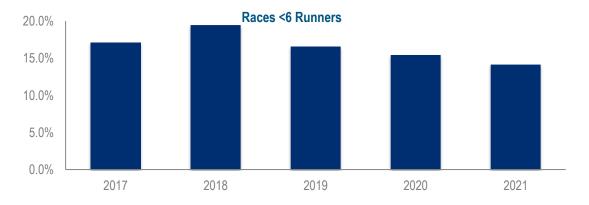

# Races with fewer than 6 Runners

| Code      | 2017  | 2018  | 2019  | 2020  | 2021  |
|-----------|-------|-------|-------|-------|-------|
| Flat AWT  | 11.9% | 14.7% | 12.0% | 13.6% | 15.0% |
| Flat Turf |       | 7.4%  | 0.0%  |       | 12.5% |
| Jump      | 21.0% | 23.7% | 20.1% | 17.0% | 13.5% |
| Total     | 17.1% | 19.5% | 16.6% | 15.4% | 14.1% |