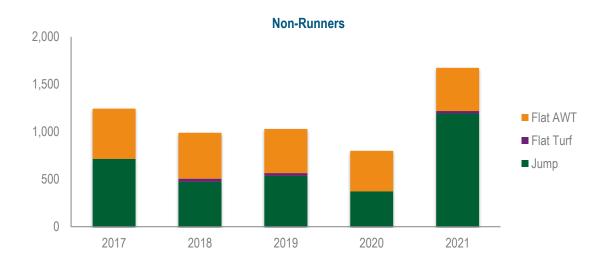

# **Non-Runners**

| Code      | 2017  | 2018 | 2019  | 2020 | 2021  |
|-----------|-------|------|-------|------|-------|
| Flat AWT  | 530   | 483  | 464   | 425  | 455   |
| Flat Turf |       | 33   | 30    |      | 26    |
| Jump      | 714   | 473  | 535   | 373  | 1,193 |
| Total     | 1,244 | 989  | 1,029 | 798  | 1,674 |