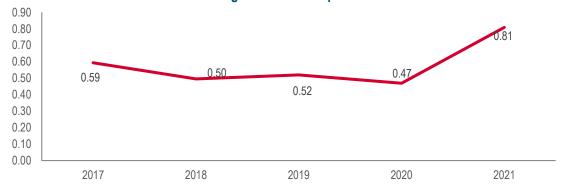

# Average Non-Runners per Race

Average Field Size (by race type)

| Average Field Size (by race type) |       |       |       |       |                |  |
|-----------------------------------|-------|-------|-------|-------|----------------|--|
|                                   | 2017  | 2018  | 2019  | 2020  | 2021           |  |
| Flat                              | 8.65  | 8.40  | 9.03  | 8.39  | 8.48           |  |
| Pattern/Listed                    | 8.67  | 8.40  | 7.78  | 7.83  | 7.67           |  |
| Hcap                              | 9.10  | 8.78  | 9.32  | 8.52  | 8.52           |  |
| WFA Conditions                    | 5.64  | 7.23  | 8.43  | 8.66  | 9.48           |  |
| Maiden                            | 7.80  | 8.13  | 9.54  | 9.26  | 8.48           |  |
| Nov                               |       | 7.11  | 8.24  | 7.67  | 7.78           |  |
| Seller/Claimer                    | 6.97  | 6.50  | 6.59  | 7.04  | 6.60           |  |
| Auction Races                     | 6.75  | 8.06  | 8.09  | 8.05  | 9.38           |  |
| Sales Races                       |       |       |       |       |                |  |
| Steeplechase                      | 7.36  | 6.85  | 7.35  | 7.65  | 7.94           |  |
| Steeple Pattern/Listed            | 10.26 | 9.38  | 9.74  | 9.57  | 8.97           |  |
| Steeple Hcap                      | 7.35  | 6.89  | 7.41  | 7.76  | 8.09           |  |
| Steeple Maiden/Novice             | 4.76  | 4.03  | 4.43  | 3.93  | 4.52           |  |
| Steeple WFA Conditions            | 7.00  | 7.43  | 9.00  | 10.00 | 7.67           |  |
| Hurdle                            | 8.77  | 8.88  | 0.42  | 0.40  | 10.12          |  |
|                                   |       |       | 9.43  | 9.48  |                |  |
| Hurdle Pattern/Listed             | 10.69 | 11.00 | 10.98 | 10.61 | 10.69<br>10.29 |  |
| Hurdle Hcap                       | 8.91  | 9.02  | 9.56  | 9.93  |                |  |
| Hurdle Maiden/Novice              | 8.29  | 8.36  | 9.06  | 8.85  | 9.96           |  |
| Hurdle WFA Conditions             | 4.00  | 4.00  | 4.00  | 6.88  | 7.29           |  |
| Hurdle Seller/Claimer             | 7.58  | 6.90  | 7.60  | 6.80  | 9.29           |  |
| NHF Races                         | 9.66  | 8.22  | 9.27  | 9.92  | 9.83           |  |
| Hunter                            | 7.51  | 7.17  | 6.78  | 6.64  | 10.77          |  |