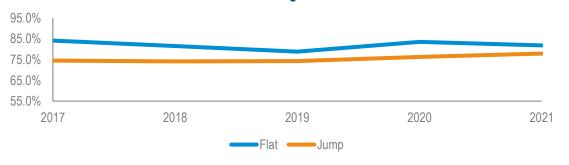

# **Races with Odds Against Favourites**

| Code  | 2017  | 2018  | 2019  | 2020  | 2021  |
|-------|-------|-------|-------|-------|-------|
| Flat  | 84.1% | 81.5% | 78.8% | 83.5% | 81.8% |
| Jump  | 74.5% | 74.1% | 74.2% | 76.2% | 77.9% |
| Total | 78.5% | 77.5% | 76.1% | 79.6% | 79.7% |