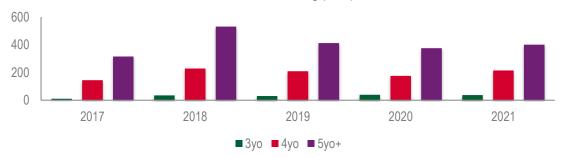

### Dual

| Duui  |      |      |      |      |      |
|-------|------|------|------|------|------|
| Age   | 2017 | 2018 | 2019 | 2020 | 2021 |
| 3yo   | 11   | 35   | 30   | 40   | 37   |
| 4yo   | 144  | 228  | 209  | 176  | 215  |
| 5yo+  | 315  | 530  | 412  | 375  | 400  |
| Total | 470  | 793  | 651  | 591  | 652  |

# **Horses in Training (Dual)**