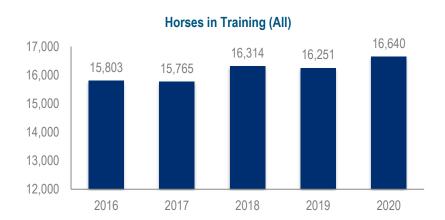

# **Horses in Training (YTD Totals)**

All

| Code  | 2016   | 2017   | 2018   | 2019   | 2020   |
|-------|--------|--------|--------|--------|--------|
| Flat  | 9,616  | 9,481  | 9,697  | 9,549  | 9,771  |
| Jump  | 5,850  | 5,981  | 5,965  | 6,168  | 6,448  |
| Dual  | 337    | 303    | 652    | 534    | 421    |
| Total | 15,803 | 15,765 | 16,314 | 16,251 | 16,640 |

Note: Excludes Hunters. All HIT Figures are a count of every individual horse registered as in training, year to date. Some horses have been reclassified as Dual if running over both codes in the preceding 90 days.