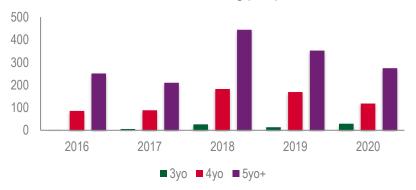

#### **Dual**

| Age   | 2016 | 2017 | 2018 | 2019 | 2020 |
|-------|------|------|------|------|------|
| 3yo   | 1    | 5    | 26   | 13   | 29   |
| 4yo   | 85   | 88   | 182  | 169  | 118  |
| 5yo+  | 251  | 210  | 444  | 352  | 274  |
| Total | 337  | 303  | 652  | 534  | 421  |