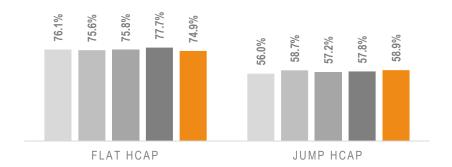

# Average Field Size (by race type)

| 3                    | - ( · <b>y</b> · · · · · <b>y</b> ) · · · |       |      |       |       |
|----------------------|-------------------------------------------|-------|------|-------|-------|
|                      | 2016                                      | 2017  | 2018 | 2019  | 2020  |
| FLAT                 | 8.10                                      | 9.02  | 8.47 | 9.11  | 8.55  |
| Pattern/Listed       | -                                         | -     | -    | -     | -     |
| Handicap             | 8.46                                      | 9.46  | 8.84 | 9.28  | 8.74  |
| WFA Conditions       | 5.20                                      | 5.78  | 6.22 | 7.75  | 8.50  |
| Maiden               | 7.94                                      | 8.55  | 9.00 | 10.22 | 10.50 |
| Novice               | -                                         | -     | 7.23 | 8.62  | 7.54  |
| Sellers/Claimers     | 6.41                                      | 7.07  | 6.31 | 7.50  | 7.54  |
| Auction Races        | 6.95                                      | 7.33  | 8.50 | 8.60  | 7.44  |
| Sales Races          |                                           |       |      |       |       |
|                      |                                           |       |      |       |       |
| STEEPLE CHASE        | 7.77                                      | 8.05  | 6.81 | 6.98  | 7.50  |
| Pattern/Listed       | 9.15                                      | 9.15  | 8.40 | 6.71  | 7.62  |
| Handicap             | 8.13                                      | 8.30  | 6.98 | 7.35  | 7.94  |
| Maiden/Novice        | 4.09                                      | 5.47  | 3.85 | 4.94  | 3.77  |
| WFA Conditions       | 5.00                                      | 6.00  | 4.00 | 7.00  | 6.00  |
|                      |                                           |       |      |       |       |
| HURDLE               | 9.65                                      | 9.39  | 9.13 | 9.31  | 9.39  |
| Pattern/Listed       | 8.00                                      | 7.92  | 7.38 | 6.94  | 6.56  |
| Handicap             | 10.29                                     | 9.75  | 9.54 | 9.37  | 10.03 |
| Maiden/Novice        | 9.42                                      | 9.29  | 9.10 | 9.76  | 9.38  |
| WFA Conditions       | -                                         | -     | -    | -     | 7.67  |
| Sellers/Claimers     | 6.00                                      | 6.33  | 7.00 | 5.50  | 5.50  |
|                      |                                           |       |      |       |       |
| NHF RACES            | 8.87                                      | 11.53 | 9.08 | 9.38  | 11.08 |
| <b>HUNTER CHASES</b> | 11.50                                     | 12.67 | 8.20 | 10.33 | 5.75  |

# **Average Field Size by Race Type**