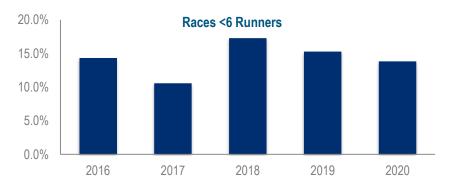

#### Races with fewer than 6 Runners

| Code      | 2016  | 2017  | 2018  | 2019  | 2020  |
|-----------|-------|-------|-------|-------|-------|
| Flat AWT  | 14.0% | 8.9%  | 13.5% | 10.1% | 12.5% |
| Flat Turf |       |       |       |       |       |
| Jump      | 14.7% | 12.0% | 20.7% | 19.9% | 15.0% |
| Total     | 14.3% | 10.6% | 17.3% | 15.3% | 13.8% |