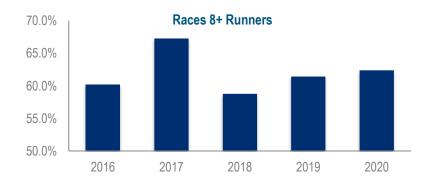

# Races with 8 (or more) Runners

| Code      | 2016  | 2017  | 2018  | 2019  | 2020  |
|-----------|-------|-------|-------|-------|-------|
| Flat AWT  | 56.7% | 71.7% | 64.2% | 68.0% | 59.3% |
| Flat Turf |       |       |       |       |       |
| Jump      | 64.3% | 63.4% | 53.9% | 55.6% | 65.3% |
| Total     | 60.2% | 67.3% | 58.8% | 61.4% | 62.4% |