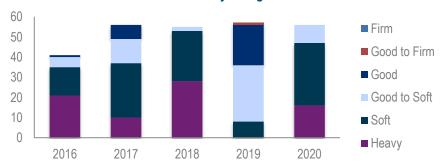

#### **Turf Fixtures by Going**

|              | 2016 | 2017 | 2018 | 2019 | 2020 |
|--------------|------|------|------|------|------|
| Firm         | 0    | 0    | 0    | 0    | 0    |
| Good to Firm | 0    | 0    | 0    | 1    | 0    |
| Good         | 1    | 7    | 0    | 20   | 0    |
| Good to Soft | 5    | 12   | 2    | 28   | 9    |
| Soft         | 14   | 27   | 25   | 8    | 31   |
| Heavy        | 21   | 10   | 28   | 0    | 16   |

Note: Going taken from last turf race of fixture. Three Jumpers' Bumpers meetings held during 2018

# **Turf Fixtures by Going**