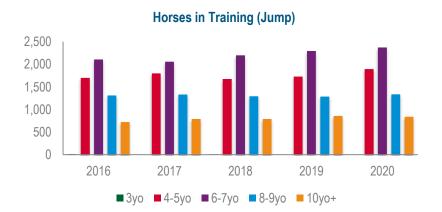

#### Jump

| Age   | 2016  | 2017  | 2018  | 2019  | 2020  |
|-------|-------|-------|-------|-------|-------|
| 3yo   | 13    | 5     | 8     | 4     | 6     |
| 4-5yo | 1,700 | 1,799 | 1,675 | 1,728 | 1,894 |
| 6-7yo | 2,105 | 2,057 | 2,199 | 2,292 | 2,373 |
| 8-9yo | 1,309 | 1,330 | 1,293 | 1,286 | 1,336 |
| 10yo+ | 723   | 790   | 790   | 858   | 839   |
| Total | 5,850 | 5,981 | 5,965 | 6,168 | 6,448 |