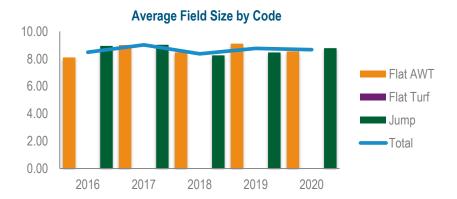

## **Average Field Size**

| Code      | 2016 | 2017 | 2018 | 2019 | 2020 |
|-----------|------|------|------|------|------|
| Flat AWT  | 8.10 | 9.02 | 8.47 | 9.11 | 8.55 |
| Flat Turf |      |      |      |      |      |
| Jump      | 8.94 | 9.02 | 8.26 | 8.47 | 8.78 |
| Total     | 8.49 | 9.02 | 8.36 | 8.77 | 8.67 |

# Average Field Size (by race type)

| 3                    | - ( · <b>y</b> · · · · · <b>y</b> ) · · · |       |      |       |       |
|----------------------|-------------------------------------------|-------|------|-------|-------|
|                      | 2016                                      | 2017  | 2018 | 2019  | 2020  |
| FLAT                 | 8.10                                      | 9.02  | 8.47 | 9.11  | 8.55  |
| Pattern/Listed       | -                                         | -     | -    | -     | -     |
| Handicap             | 8.46                                      | 9.46  | 8.84 | 9.28  | 8.74  |
| WFA Conditions       | 5.20                                      | 5.78  | 6.22 | 7.75  | 8.50  |
| Maiden               | 7.94                                      | 8.55  | 9.00 | 10.22 | 10.50 |
| Novice               | -                                         | -     | 7.23 | 8.62  | 7.54  |
| Sellers/Claimers     | 6.41                                      | 7.07  | 6.31 | 7.50  | 7.54  |
| Auction Races        | 6.95                                      | 7.33  | 8.50 | 8.60  | 7.44  |
| Sales Races          |                                           |       |      |       |       |
|                      |                                           |       |      |       |       |
| STEEPLE CHASE        | 7.77                                      | 8.05  | 6.81 | 6.98  | 7.50  |
| Pattern/Listed       | 9.15                                      | 9.15  | 8.40 | 6.71  | 7.62  |
| Handicap             | 8.13                                      | 8.30  | 6.98 | 7.35  | 7.94  |
| Maiden/Novice        | 4.09                                      | 5.47  | 3.85 | 4.94  | 3.77  |
| WFA Conditions       | 5.00                                      | 6.00  | 4.00 | 7.00  | 6.00  |
|                      |                                           |       |      |       |       |
| HURDLE               | 9.65                                      | 9.39  | 9.13 | 9.31  | 9.39  |
| Pattern/Listed       | 8.00                                      | 7.92  | 7.38 | 6.94  | 6.56  |
| Handicap             | 10.29                                     | 9.75  | 9.54 | 9.37  | 10.03 |
| Maiden/Novice        | 9.42                                      | 9.29  | 9.10 | 9.76  | 9.38  |
| WFA Conditions       | -                                         | -     | -    | -     | 7.67  |
| Sellers/Claimers     | 6.00                                      | 6.33  | 7.00 | 5.50  | 5.50  |
|                      |                                           |       |      |       |       |
| NHF RACES            | 8.87                                      | 11.53 | 9.08 | 9.38  | 11.08 |
| <b>HUNTER CHASES</b> | 11.50                                     | 12.67 | 8.20 | 10.33 | 5.75  |

# **Average Field Size by Race Type**