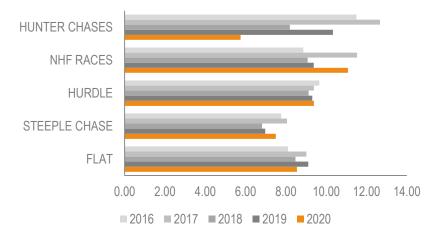

# Average Field Size (by race type)

| 3                    | - ( · <b>y</b> · · · · · <b>y</b> ) · · · |       |      |       |       |
|----------------------|-------------------------------------------|-------|------|-------|-------|
|                      | 2016                                      | 2017  | 2018 | 2019  | 2020  |
| FLAT                 | 8.10                                      | 9.02  | 8.47 | 9.11  | 8.55  |
| Pattern/Listed       | -                                         | -     | -    | -     | -     |
| Handicap             | 8.46                                      | 9.46  | 8.84 | 9.28  | 8.74  |
| WFA Conditions       | 5.20                                      | 5.78  | 6.22 | 7.75  | 8.50  |
| Maiden               | 7.94                                      | 8.55  | 9.00 | 10.22 | 10.50 |
| Novice               | -                                         | -     | 7.23 | 8.62  | 7.54  |
| Sellers/Claimers     | 6.41                                      | 7.07  | 6.31 | 7.50  | 7.54  |
| Auction Races        | 6.95                                      | 7.33  | 8.50 | 8.60  | 7.44  |
| Sales Races          |                                           |       |      |       |       |
|                      |                                           |       |      |       |       |
| STEEPLE CHASE        | 7.77                                      | 8.05  | 6.81 | 6.98  | 7.50  |
| Pattern/Listed       | 9.15                                      | 9.15  | 8.40 | 6.71  | 7.62  |
| Handicap             | 8.13                                      | 8.30  | 6.98 | 7.35  | 7.94  |
| Maiden/Novice        | 4.09                                      | 5.47  | 3.85 | 4.94  | 3.77  |
| WFA Conditions       | 5.00                                      | 6.00  | 4.00 | 7.00  | 6.00  |
|                      |                                           |       |      |       |       |
| HURDLE               | 9.65                                      | 9.39  | 9.13 | 9.31  | 9.39  |
| Pattern/Listed       | 8.00                                      | 7.92  | 7.38 | 6.94  | 6.56  |
| Handicap             | 10.29                                     | 9.75  | 9.54 | 9.37  | 10.03 |
| Maiden/Novice        | 9.42                                      | 9.29  | 9.10 | 9.76  | 9.38  |
| WFA Conditions       | -                                         | -     | -    | -     | 7.67  |
| Sellers/Claimers     | 6.00                                      | 6.33  | 7.00 | 5.50  | 5.50  |
|                      |                                           |       |      |       |       |
| NHF RACES            | 8.87                                      | 11.53 | 9.08 | 9.38  | 11.08 |
| <b>HUNTER CHASES</b> | 11.50                                     | 12.67 | 8.20 | 10.33 | 5.75  |

# **Average Field Size by Race Type**