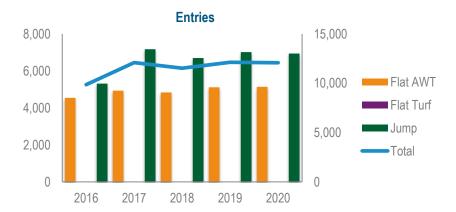

#### **Entries**

| Code      | 2016  | 2017   | 2018   | 2019   | 2020   |
|-----------|-------|--------|--------|--------|--------|
| Flat AWT  | 4,545 | 4,929  | 4,837  | 5,115  | 5,138  |
| Flat Turf |       |        |        |        |        |
| Jump      | 5,316 | 7,171  | 6,695  | 7,012  | 6,935  |
| Total     | 9,861 | 12,100 | 11,532 | 12,127 | 12,073 |