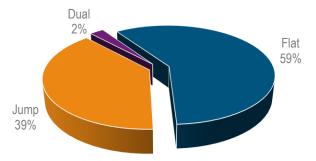

# **Horses in Training (YTD Totals)**

All

| Code  | 2016   | 2017   | 2018   | 2019   | 2020   |
|-------|--------|--------|--------|--------|--------|
| Flat  | 9,616  | 9,481  | 9,697  | 9,549  | 9,771  |
| Jump  | 5,850  | 5,981  | 5,965  | 6,168  | 6,448  |
| Dual  | 337    | 303    | 652    | 534    | 421    |
| Total | 15,803 | 15,765 | 16,314 | 16,251 | 16,640 |