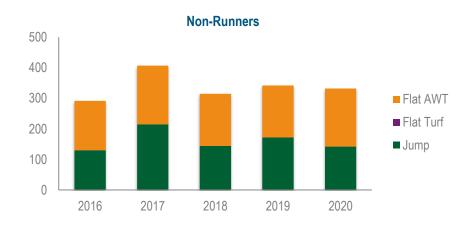

#### **Non-Runners**

| Code                  | 2016 | 2017 | 2018 | 2019 | 2020 |
|-----------------------|------|------|------|------|------|
| Flat AWT<br>Flat Turf | 162  | 192  | 171  | 170  | 190  |
| Jump                  | 130  | 215  | 144  | 172  | 142  |
| Total                 | 292  | 407  | 315  | 342  | 332  |