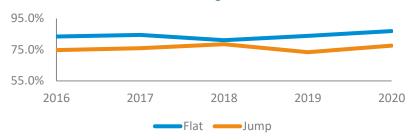

## **Races with Odds Against Favourites**

| Code  | 2016  | 2017  | 2018  | 2019     | 2020  |
|-------|-------|-------|-------|----------|-------|
| Flat  | 83.4% | 84.4% | 81.0% | 83.8%    | 86.9% |
| Jump  | 74.7% | 76.0% | 78.5% | 5% 73.4% | 77.6% |
| Total | 79.4% | 79.9% | 79.7% | 78.3%    | 82.1% |

#### Races with Odds On and Evens Favourites

| Code  | 2016  | 2017  | 2018  | 2019  | 2020  |
|-------|-------|-------|-------|-------|-------|
| Flat  | 16.6% | 15.6% | 19.0% | 16.2% | 13.1% |
| Jump  | 25.3% | 24.0% | 21.5% | 26.6% | 22.4% |
| Total | 20.6% | 20.1% | 20.3% | 21.7% | 17.9% |