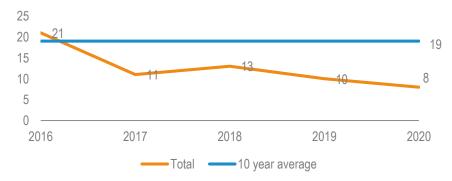

#### **Abandonments**

| Code      | 2016 | 2017 | 2018 | 2019 | 2020 |
|-----------|------|------|------|------|------|
| Flat AWT  | 0    | 1    | 0    | 0    | 0    |
| Flat Turf | 0    | 0    | 0    | 0    | 0    |
| Jump      | 21   | 10   | 13   | 10   | 8    |
| Total     | 21   | 11   | 13   | 10   | 8    |

Note: Flat includes Mixed meetings. Not included are part abandonments.