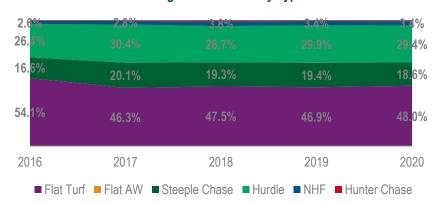

## Percentage of Races Run by Type

#### Races Run

| Code          | 2016 | 2017 | 2018 | 2019 | 2020 |
|---------------|------|------|------|------|------|
| Flat AWT      | 314  | 315  | 327  | 328  | 351  |
| Flat Turf     |      |      |      |      |      |
| Steeple Chase | 96   | 137  | 133  | 136  | 136  |
| Hurdle        | 153  | 207  | 198  | 209  | 215  |
| NHF           | 15   | 19   | 26   | 24   | 25   |
| Hunter Chase  | 2    | 3    | 5    | 3    | 4    |
| Total         | 580  | 681  | 689  | 700  | 731  |