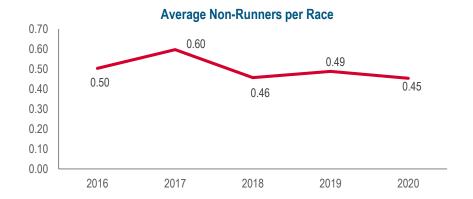

#### **Non-Runners**

| Code                  | 2016 | 2017 | 2018 | 2019 | 2020 |
|-----------------------|------|------|------|------|------|
| Flat AWT<br>Flat Turf | 162  | 192  | 171  | 170  | 190  |
| Jump                  | 130  | 215  | 144  | 172  | 142  |
| Total                 | 292  | 407  | 315  | 342  | 332  |

#### Non-Runners as a % of Declarations

| Code      | 2016 | 2017 | 2018 | 2019 | 2020 |
|-----------|------|------|------|------|------|
| Flat AWT  | 6.0% | 6.3% | 5.8% | 5.4% | 6.0% |
| Flat Turf | -    | -    | -    | -    | -    |
| Jump      | 5.2% | 6.1% | 4.6% | 5.2% | 4.1% |
| Total     | 5.6% | 6.2% | 5.2% | 5.3% | 5.0% |