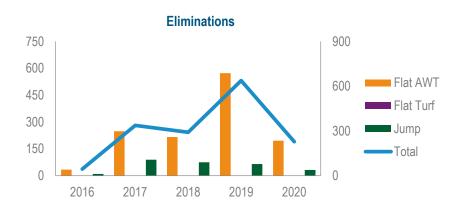

#### **Eliminations**

| Code      | 2016 | 2017 | 2018 | 2019 | 2020 |
|-----------|------|------|------|------|------|
| Flat AWT  | 34   | 248  | 216  | 573  | 196  |
| Flat Turf |      |      |      |      |      |
| Jump      | 10   | 89   | 75   | 65   | 32   |
| Total     | 44   | 337  | 291  | 638  | 228  |