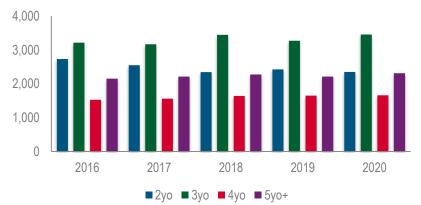

Flat

| Age   | 2016  | 2017  | 2018  | 2019  | 2020  |
|-------|-------|-------|-------|-------|-------|
| 2yo   | 2,728 | 2,546 | 2,343 | 2,424 | 2,348 |
| 3yo   | 3,210 | 3,164 | 3,441 | 3,266 | 3,452 |
| 4yo   | 1,528 | 1,560 | 1,641 | 1,649 | 1,659 |
| 5yo+  | 2,150 | 2,211 | 2,272 | 2,210 | 2,312 |
| Total | 9,616 | 9,481 | 9,697 | 9,549 | 9,771 |