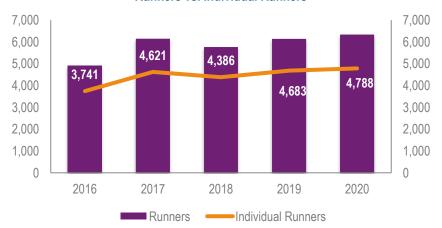

#### **Individual Runners**

| Code  | 2016  | 2017  | 2018  | 2019  | 2020  |
|-------|-------|-------|-------|-------|-------|
| Flat  | 1,690 | 1,874 | 1,851 | 1,976 | 1,941 |
| Jump  | 2,036 | 2,725 | 2,520 | 2,679 | 2,817 |
| Dual  | 15    | 22    | 15    | 28    | 30    |
| Total | 3,741 | 4,621 | 4,386 | 4,683 | 4,788 |

#### Runners vs. Individual Runners