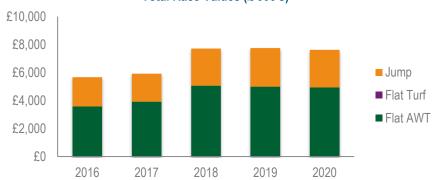

## Total Race Values (£ 000's)

| Code      | 2016  | 2017  | 2018  | 2019  | 2020  |
|-----------|-------|-------|-------|-------|-------|
| Flat AWT  | 2,096 | 2,006 | 2,659 | 2,756 | 2,687 |
| Flat Turf |       |       |       |       |       |
| Jump      | 3,577 | 3,918 | 5,060 | 4,993 | 4,936 |
| Total     | 5,673 | 5,924 | 7,719 | 7,749 | 7,623 |

Note: 2018 & 2019 Includes Appearance Money Scheme

## Total Race Values (£ 000's)