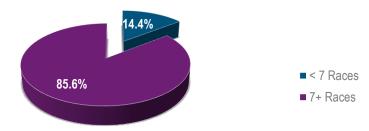

#### 7 Race Cards

|           | 2016  | 2017  | 2018  | 2019  | 2020  |
|-----------|-------|-------|-------|-------|-------|
| < 7 Races | 43.2% | 43.1% | 38.2% | 44.7% | 14.4% |
| 7+ Races  | 56.8% | 56.9% | 61.8% | 55.3% | 85.6% |