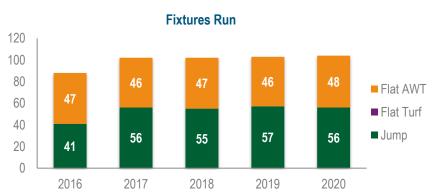

#### **Fixtures Scheduled**

| Code      | 2016 | 2017 | 2018 | 2019 | 2020 |
|-----------|------|------|------|------|------|
| Flat AWT  | 47   | 47   | 46   | 46   | 48   |
| Flat Turf | 0    | 0    | 0    | 0    | 0    |
| Jump      | 61   | 65   | 67   | 68   | 63   |
| Total     | 108  | 112  | 113  | 114  | 111  |

Note: Flat includes Mixed Meetings.

Note: includes Additional, Rescheduled & Partially Abandoned fixtures. Flat includes Mixed.