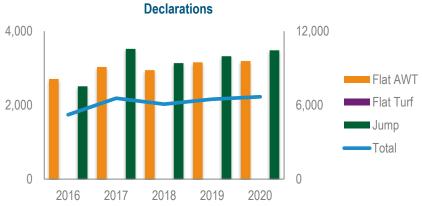

#### **Declarations**

| Code      | 2016  | 2017  | 2018  | 2019  | 2020  |
|-----------|-------|-------|-------|-------|-------|
| Flat AWT  | 2,705 | 3,032 | 2,942 | 3,157 | 3,190 |
| Flat Turf |       |       |       |       |       |
| Jump      | 2,509 | 3,518 | 3,134 | 3,322 | 3,480 |
| Total     | 5,214 | 6,550 | 6,076 | 6,479 | 6,670 |