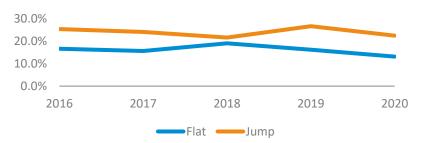

#### Races with fewer than 6 Runners

| Code      | 2016  | 2017  | 2018  | 2019  | 2020  |
|-----------|-------|-------|-------|-------|-------|
| Flat AWT  | 14.0% | 8.9%  | 13.5% | 10.1% | 12.5% |
| Flat Turf |       |       |       |       |       |
| Jump      | 14.7% | 12.0% | 20.7% | 19.9% | 15.0% |
| Total     | 14.3% | 10.6% | 17.3% | 15.3% | 13.8% |

# Races with 8 (or more) Runners

| Code      | 2016  | 2017  | 2018  | 2019  | 2020  |
|-----------|-------|-------|-------|-------|-------|
| Flat AWT  | 56.7% | 71.7% | 64.2% | 68.0% | 59.3% |
| Flat Turf |       |       |       |       |       |
| Jump      | 64.3% | 63.4% | 53.9% | 55.6% | 65.3% |
| Total     | 60.2% | 67.3% | 58.8% | 61.4% | 62.4% |